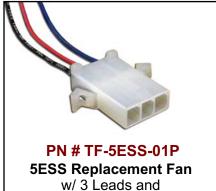

## **Ordering Information:**

TF-5ESS-01P 5ESS Replacement Fan (KS22501L3) Call for Pricing

w/ 3 Leads and AMP Connector (fan w/ power prongs)

TF-5ESS-01F 5ESS Replacement Fan (KS22501L3)

w/ 3 Leads and Faston Connectors (fan w/ power prongs)