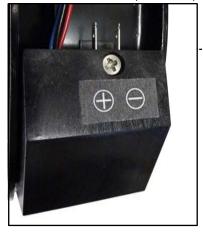

## KS22501L3 Models

w/ 3 Leads and AMP Connector (fan w/ power prongs)

Faston Connectors (fan w/ power prongs)

(side view)