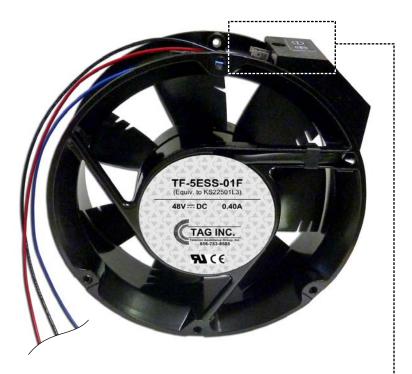

## **Application:**

TAG's PN's # TF-5ESS-01P & TF-5ESS-01F replace defective 48 Volt, KS22501L3 type 5ESS switch fans. Power cords are available if needed - see below for ordering information.

## **Ordering Information:**

TF-5ESS-01P 5ESS Replacement Fan (KS22501L3) Call for Pricing

w/ 3 Leads and AMP Connector (fan w/ power prongs)

TF-5ESS-01F 5ESS Replacement Fan (KS22501L3)

w/ 3 Leads and Faston Connectors (fan w/ power prongs)