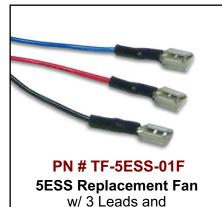

## **Ordering Information:**

TF-5ESS-01P 5ESS Replacement Fan (KS22501L3) Call for Pricing

w/ 3 Leads and AMP Connector (fan w/ power prongs)

TF-5ESS-01F 5ESS Replacement Fan (KS22501L3)

w/ 3 Leads and Faston Connectors (fan w/ power prongs)