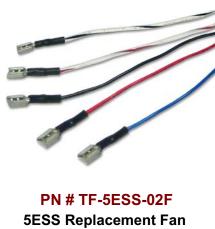

#### KS23912L1A Models

w/ 5 Leads and Faston Connectors

PN # TF-5ESS-02P 5ESS Replacement Fan w/ 5 Leads and AMP Connector

#### **Ordering Information:**

| TF-5ESS-02F | <b>5ESS Replacement Fan (KS23912L1A)</b><br>w/ 5 Leads and Faston Connectors<br>(w/ Internal Thermal Speed Control Sensor) | Call for Pricing |
|-------------|----------------------------------------------------------------------------------------------------------------------------|------------------|
|             | (w/ internal Thermal Speed Control Sensor)                                                                                 |                  |