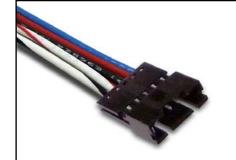

#### TF-5ESS-02P 5ESS Replacement Fan (KS23912L1A) w/ 5 Leads and AMP Connector (w/ Internal Thermal Speed Control Sensor)