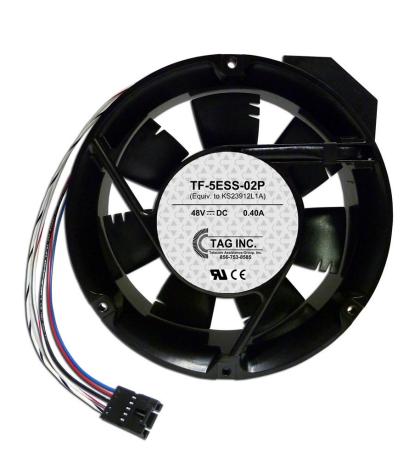

## **Application:**

TAG's PN #'s TF-5ESS-02F and TF-5ESS-02P replace defective 48 Volt, KS23912L1A type 5ESS switch fans with internal thermal speed control sensor.

#### TF-5ESS-02P 5ESS Replacement Fan (KS23912L1A) w/ 5 Leads and AMP Connector (w/ Internal Thermal Speed Control Sensor)