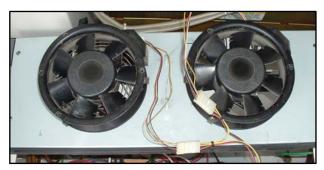

### PN # TF-CREX-01

48 Volt Replacement Fan for **NEC C-REX Cabinet** 

Round Fan w/ 4 Wire Plug

(use in Zhone / NEC ISC-303 C-REX fan trays)

ZHONE / NEC ISC-303 FAN TRAY
(w/ EXISTING FANS)
(fan tray is not included)