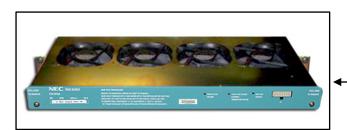

### PN # TF-CREX-01

48 Volt Replacement Fan for **NEC C-REX Cabinet** 

Round Fan w/ 4 Wire Plug

(use in Zhone / NEC ISC-303 C-REX fan trays)

ZHONE / NEC ISC-303 FAN TRAY
(w/ EXISTING FANS)
(fan tray is not included)