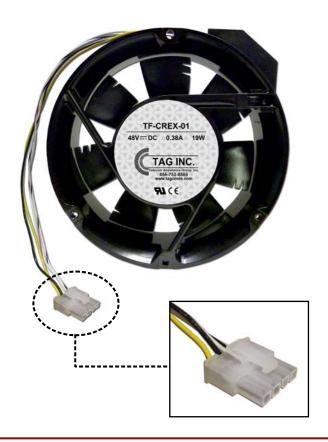

### PN # TF-CREX-01

48 Volt Replacement Fan for **NEC C-REX Cabinet** 

Round Fan w/ 4 Wire Plug

(use in Zhone / NEC ISC-303 C-REX fan trays)

ZHONE / NEC ISC-303 FAN TRAY
(w/ EXISTING FANS)
(fan tray is not included)