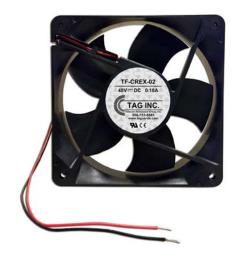

#### PN # TF-CREX-02

48 Volt Replacement Fan for **NEC C-REX Cabinet** 

Square Fan w/ 2 Wire Open End

(use in NEC Fan Shelf # F2876A)

NEC F2876A FAN SHELF (w/ EXISTING FANS) (fan shelf is not included)

150 Cooper Rd. (F-15) W. Berlin, NJ 08091