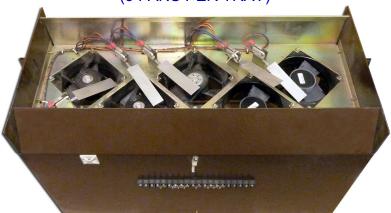

### NT3X90AA / NT3X90AB, DMS-100 SWITCH BAY (AC POWERED) w/ EXISTING FANS (5 FANS PER TRAY)