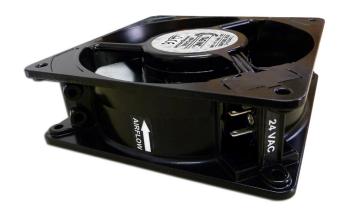

#### PN # TF-DMS04AC

24 VAC Replacement Fan for DMS-100 NT3X90 AC Powered **Fan Trays** w/ Power Prongs

(use in Nortel NT3X90AA & NT3X90AB fan trays)

Direct replacement for Nortel 24 VAC fan units

TAG's 24VAC to 48VDC Fan Tray Conversion Kit 4 w/ built in Sensors (no paddles) (TFT-DMS48KIT4)

## **Ordering Information:**

**TF-DMS04AC** 24 VAC Fan for DMS-100 NT3X90 **Call for Pricing** 

**AC Powered Fan Trays** 

w/ Power Prongs

(use in Nortel NT3X90AA & NT3X90AB fan trays)

150 Cooper Rd. (F-15) W. Berlin, NJ 08091