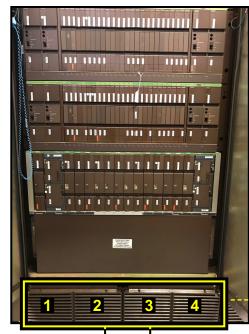

## DMS-100 DPCC XA-Core SuperNode Blower "Squirrel Cage" Replacement

F-DMSLGN5A

## ► <u>NEW</u> Drop-in Replacement

DMS DPCC XA-CORE
SUPERNODE "SQUIRREL CAGE"
REPLACEMENT BLOWERS

(use in NT9X01BC DPCC w/ Power Distribution Alarm Board (replaces A0345301))

## NT9X01BC DPCC





TAG INC



NT9X01BC DPCC HAS
(4) BLOWER UNITS PER BAY



## **Ordering Information:**

TF-DMSLGN5A DMS-100 DPCC XA-Core SuperNode Blower

Call for Pricing

"SQUIRREL CAGE" w/ INTEGRAL MOTOR

"Squirrel Cage" Replacement

w/ 4 Wire Square Plug Adapter Cable (# TFCS-DMSLGN5F2S)
(use in NT9X01BC DPCC w/ Power Distribution Alarm Board (replaces A0345301))

150 Cooper Rd. (F-15) W. Berlin, NJ 08091

www.tagcords.com

Telephone: (856) 753-8585

Fax: (856) 768-7645

anco Group, Inc

Telecom Assistance Group