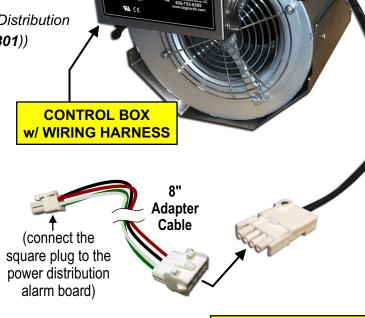

## ► <u>NEW</u> Drop-in Replacement

DMS DPCC XA-CORE
SUPERNODE "SQUIRREL CAGE"
REPLACEMENT BLOWERS

(use in NT9X01BC DPCC w/ Power Distribution Alarm Board (replaces A0345301))

## **Ordering Information:**

TF-DMSLGN5A DMS-100 DPCC XA-Core SuperNode Blower

Call for Pricing

"SQUIRREL CAGE" w/ INTEGRAL MOTOR

"Squirrel Cage" Replacement

w/ 4 Wire Square Plug Adapter Cable (# TFCS-DMSLGN5F2S)
(use in NT9X01BC DPCC w/ Power Distribution Alarm Board (replaces A0345301))