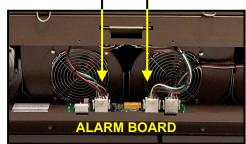

## ► <u>NEW</u> Drop-in Replacement

DMS DPCC XA-CORE
SUPERNODE "SQUIRREL CAGE"
REPLACEMENT BLOWERS

(use in NT9X01BC DPCC w/ Power Distribution Alarm Board (replaces A0345301))

## **Ordering Information:**

TF-DMSLGN5A DMS-100 DPCC XA-Core SuperNode Blower

Call for Pricing

"SQUIRREL CAGE" w/ INTEGRAL MOTOR

"Squirrel Cage" Replacement

w/ 4 Wire Square Plug Adapter Cable (# TFCS-DMSLGN5F2S)
(use in NT9X01BC DPCC w/ Power Distribution Alarm Board (replaces A0345301))