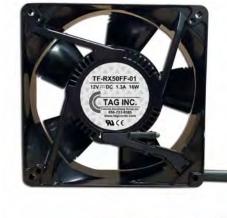

## "DMS SDM"

**PN # TF-RX50FF-01** DMS SDM, 12 Volt Replacement Fan

> w/ 3 Wire Plug & Speed Control

(use in Nortel DMS SDM shelf # NTRX50FF)

## **Ordering Information:**

**TF-RX50FF-01** 

DMS SDM, 12 Volt Replacement Fan w/ 3 Wire Plug & Speed Control (use in Nortel DMS SDM shelf # NTRX50FF)

100

**Call for Pricing** 

150 Cooper Rd. (F-15) W. Berlin, NJ 08091 www.tagcords.com