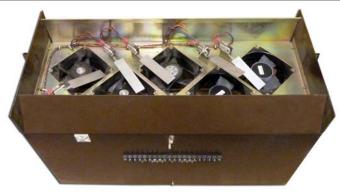

## DMS-100 24VAC to 48VDC Fan Tray Conversion Kit

"OLD" 24VAC Inverters & Circuitry are at end of life - dying (causing possible fire concerns)

NORTEL DMS-100 NT3X90AA FAN UNIT
w/ 24VAC FANS \* \*(CUSTOMER SUPPLIED)

Not having 5 working fans will present <u>HEAT CONCERNS</u> & have the potential for MAJOR EQUIPMENT FAILURES