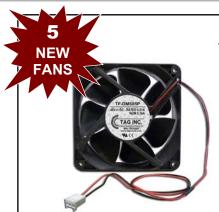

## CONVERT EXISTING 24VAC FAN TRAYS TO 48VDC USING THE TOOLS SUPPLIED IN THIS KIT

(5) # TF-DMS05P DMS 48VDC Replacement Fans w/ 2 Wire Plug

## **Ordering Information:**

TFT-DMS48KIT3 Nortel DMS-100 NT3X90AA 24VAC to 48VDC Fan Tray Conversion Kit 3

DMS Replacement Fan Sensor (qty of 1) - (not shown)

Includes: (5) TF-DMS05P, DMS 48 Volt Replacement Fans w/ 2 Wire Plug,