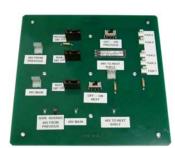

## **Conversion Kit 3 Includes:**

(1) Fan Control Board w/ Cabling & Mounting Hardware

Conversion Installation Guide, Control Board Schematic & Frame Block Wiring Labels

(1) Fan Control Board w/ Cabling, Mounting Hardware & Control Board Schematic Label, Frame Block Wiring Labels & Conversion Installation Guide

Traine Block Willing Labolo & Convolution Installation Can