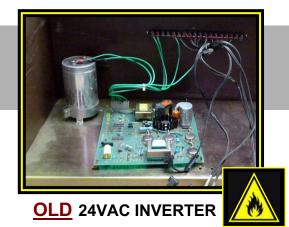

## DMS-100 24VAC to 48VDC Fan Tray Conversion Kit

"OLD" 24VAC Inverters & Circuitry are at end of life - dying (causing possible fire concerns)

NORTEL DMS-100 NT3X90AA FAN UNIT
w/ 24VAC FANS \* \*(CUSTOMER SUPPLIED)