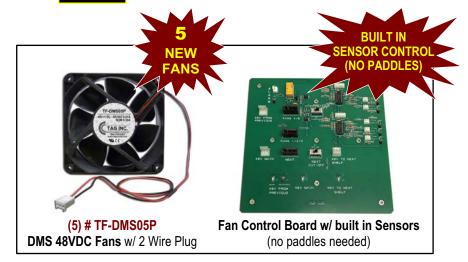

## **Ordering Information:**

TFT-DMS48KIT4

Nortel DMS-100 (NT3X90AA & NT3X90AB) 24VAC to 48VDC Fan Tray Conversion Kit 4

Includes: (5) TF-DMS05P, DMS-100 48VDC Fans w/ 2 Wire Plug,

(1) Fan Control Board w/ built in Sensors (no paddles needed) (includes cabling, mounting & jumpers), Control Board Schematic Label, Frame Block Wiring Labels & Conversion Installation Guide Call for Pricing