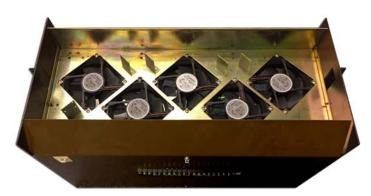

Convert your Existing

24VAC Fan Trays to 48VDC using the Tools Supplied in this Kit

ELIMINATE THE NEED FOR PADDLES

CONVERTED NORTEL DMS-100 NT3X90AA FAN UNIT \* WITH (5) BRAND NEW 48VDC TAG FANS

\*(FAN UNIT IS NOT INCLUDED)