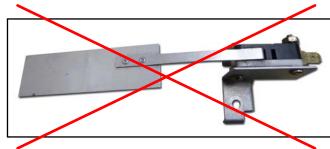

Convert your Existing

24VAC Fan Trays to 48VDC using the Tools Supplied in this Kit

ELIMINATE THE NEED FOR PADDLES

CONVERTED NORTEL DMS-100 NT3X90AA FAN UNIT \* WITH (5) BRAND NEW 48VDC TAG FANS

\*(FAN UNIT IS NOT INCLUDED)