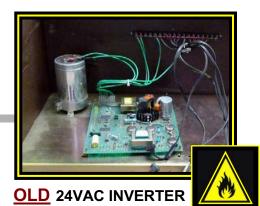

## Convert from 24VAC to 48VDC AND Eliminate the need for ALL DMS Paddle Sensors w/ TAG's New Kit

Not having 5 working fans
will present <u>HEAT CONCERNS</u> &
have the potential for
MAJOR EQUIPMENT FAILURES