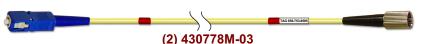

SC/APC to ST/UPC, Singlemode Simplex, 3.0mm yellow, Test Cord, 3 Meters

SC to ST, Singlemode Simplex, 3.0mm yellow, UPC Test Cord, 3 Meters

SC to SC, Multimode Simplex, 3.0 mm 62.5 µm orange, UPC Test Cord, 3 Mtrs