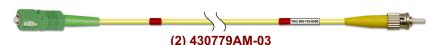

SC/APC to ST/UPC, Singlemode Simplex, 3.0mm yellow, Test Cord, 3 Meters

SC to ST, Singlemode Simplex, 3.0mm yellow, UPC Test Cord, 3 Meters

SC to SC, Multimode Simplex, 3.0 mm 62.5 µm orange, UPC Test Cord, 3 Mtrs