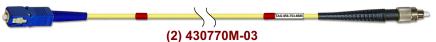

(2) 430773AM-03 SC/UPC to LC/APC, Singlemode Simplex, 3.0mm yellow, Test Cord, 3 Meters

SC to FC, Singlemode Simplex, 3.0mm yellow, UPC Test Cord, 3 Meters

SC to D4, Singlemode Simplex, 3.0mm yellow, UPC Test Cord, 3 Meters