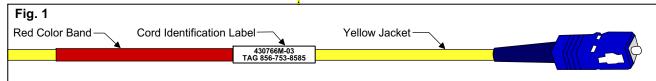

Each test cord is labeled with the part number & has red color bands at each end (See Fig. 1 above).

(1) 600FKCC Carrying Case