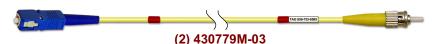

SC/APC to ST/UPC, Singlemode Simplex, 3.0mm yellow, Test Cord, 3 Meters

SC to ST, Singlemode Simplex, 3.0mm yellow, UPC Test Cord, 3 Meters

SC to SC, Multimode Simplex, 3.0 mm 62.5 µm orange, UPC Test Cord, 3 Mtrs