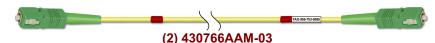

### **Fiber Optic Test Cords Included in Kit:**

SC to SC, Singlemode Simplex, 3.0mm yellow, UPC Test Cord, 3 Meters

SC to SC, Singlemode Simplex, 3.0mm yellow, APC Test Cord, 3 Meters

SC/UPC to SC/APC, Singlemode Simplex, 3.0mm yellow, Test Cord, 3 Meters