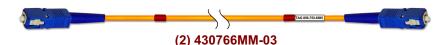

### **Fiber Optic Test Cords Included in Kit:**

SC to SC, Singlemode Simplex, 3.0mm yellow, UPC Test Cord, 3 Meters

SC to SC, Singlemode Simplex, 3.0mm yellow, APC Test Cord, 3 Meters

SC/UPC to SC/APC, Singlemode Simplex, 3.0mm yellow, Test Cord, 3 Meters

SC/APC to ST/UPC, Singlemode Simplex, 3.0mm yellow, Test Cord, 3 Meters

SC to ST, Singlemode Simplex, 3.0mm yellow, UPC Test Cord, 3 Meters

SC to SC, Multimode Simplex, 3.0 mm 62.5 µm orange, UPC Test Cord, 3 Mtrs