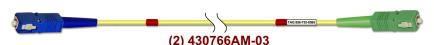

### **Fiber Optic Test Cords Included in Kit:**

SC to SC, Singlemode Simplex, 3.0mm yellow, UPC Test Cord, 3 Meters

SC to SC, Singlemode Simplex, 3.0mm yellow, APC Test Cord, 3 Meters

SC/UPC to SC/APC, Singlemode Simplex, 3.0mm yellow, Test Cord, 3 Meters