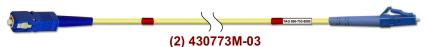

(2) 430773AM-03 SC/UPC to LC/APC, Singlemode Simplex, 3.0mm yellow, Test Cord, 3 Meters

SC to FC, Singlemode Simplex, 3.0mm yellow, UPC Test Cord, 3 Meters

SC to D4, Singlemode Simplex, 3.0mm yellow, UPC Test Cord, 3 Meters