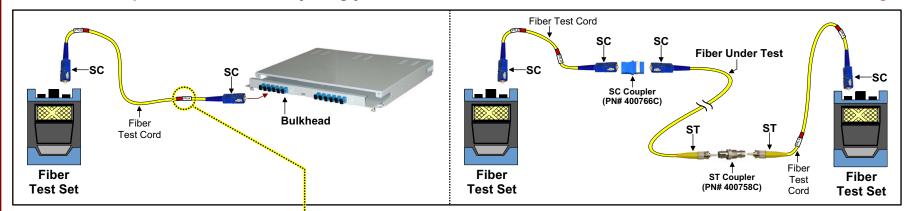

## **Application:**

TAG's FOTC-KIT has everything you need at your fingertips to connect between test equipment, fiber access terminals & network equipment.

For extra strength and durability our fiber optic test cords have a rugged 3.0 mm jacket & are manufactured according to Telcordia GR-326 Issue 3 specifications.

#### **Ordering Information:**

FOTC-KIT Fiber Optic Test Cord Kit

Includes: Cords & Adapters (shown on page 2) & (1) Carrying Case (shown above)

Brightspeed SAP MAT # 1492596

Other Kits are available. Cords can be ordered separately in a variety of lengths & colors - Call for Assistance.