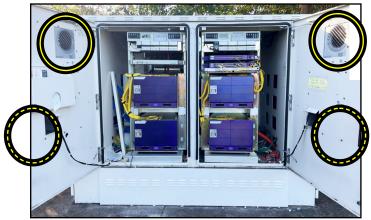

## "Calix ODC - 225mm"

(4) HEAT EXCHANGERS ARE MOUNTED IN THE HX UNITS ATTACHED TO THE DOORS