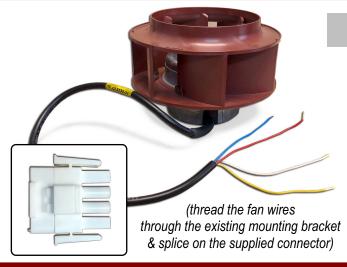

#### PN # TF-CLX133-01

(133mm) Heat Exchanger for Calix ODC Cabinet

w/ 4 Wire Open End\*

\*(includes (4) butt splices & (1) 4 pin connector)

(fan only, mounting bracket is not included)

**Brightspeed SAP MAT # 1490163** 