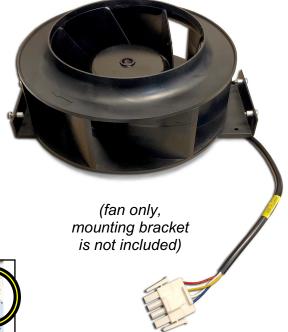

#### PN # TF-CLX225-01

(225mm) HX Impeller Fan (Upper) for Calix ODC Cabinet

w/ 4 Wire Female Snap on Plug, (14" cable)

### PN # TF-CLX225-02

(225mm) HX Impeller Fan (Upper) for Calix ODC Cabinet

w/ 4 Wire Female Snap on Plug, (30" cable)

#### PN # TF-CLX225-03

(225mm) HX Impeller Fan (Lower) for Calix ODC Cabinet w/ 4 Wire Male Snap on Plug, (30" cable)