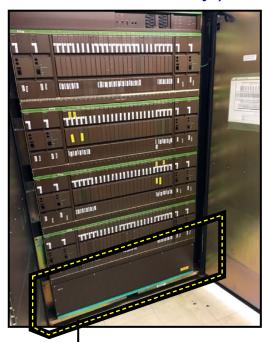

## ► NEW Drop-in Replacement

**DMS-100 DUAL-SCROLL** REPLACEMENT BLOWERS

(used in NT9X950 "w/ hanging blowers" (replaces # A0383325 & A0381714))

(Commonly found in DPCC / LIM / ENET bays)

NT9X950 HAS (3) BLOWER UNITS PER BAY