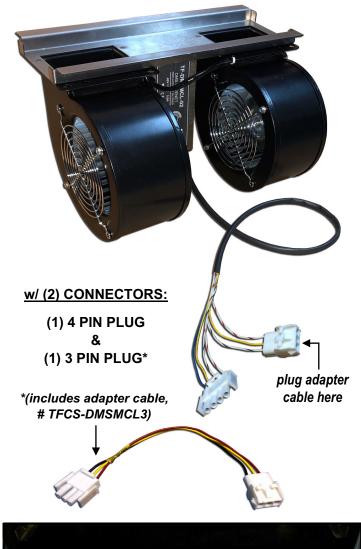

## **DMS-100 Dual-Scroll Blower Replacement Unit**

## ► NEW Drop-in Replacement

**DMS-100 DUAL-SCROLL** REPLACEMENT BLOWERS

(used in NT9X950 "w/ hanging blowers" (replaces # A0383325 & A0381714))

(Commonly found in DPCC / LIM / ENET bays)

NT9X950 HAS (3) BLOWER UNITS PER BAY

## **Ordering Information:**

**Brightspeed SAP MAT #** 

TF-DMSMCL-02 **DMS-100 Dual-Scroll Blower Replacement Unit**  1490298

w/ (1) 4 pin plug & (1) 3 pin plug

includes (1) 3 pin adapter cable (# TFCS-DMSMCL3) (used in NT9X950 "w/ hanging blowers" (replaces # A0383325 & A0381714)) (commonly found in DPCC / LIM / ENET bays)