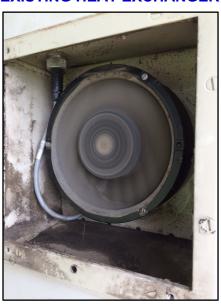

# **OSP Cabinet Heat Exchanger Fans**

"80 Type / SLC 2000 Cabinet"

#### PN # TF-SLC201-02

48V Heat Exchanger for 80 Type / SLC 2000 Cabinet

w/ Screw on Connector

(Equiv. to KS23912L4) (80 Type Cabinet - External)





#### **EXISTING HEAT EXCHANGER**

### **80 TYPE CABINET (EXTERNAL VIEW)**





## **Ordering Information:**

**Brightspeed SAP MAT #** 

TF-SLC201-02 48V Heat Exchanger for 80 Type/SLC 2000 Cabinet w/ Screw on Connector

1337731

(Equiv. to KS23912L4) (80 Type Cabinet - External)

www.tagcords.com

150 Cooper Rd. (F-15) W. Berlin, NJ 08091 Telephone: (856) 753-8585

Fax: (856) 768-7645

**Telecom Assistance Group**