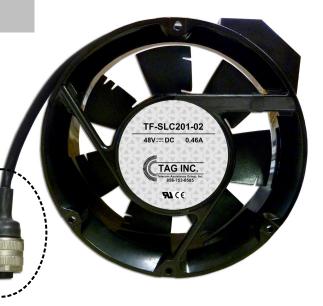

#### PN # TF-SLC201-02

48V Heat Exchanger for 80 Type / SLC 2000 Cabinet

w/ Screw on Connector

(Equiv. to KS23912L4) (80 Type Cabinet - External)

## **Ordering Information:**

**Brightspeed SAP MAT #** 

TF-SLC201-02 48V Heat Exchanger for 80 Type/SLC 2000 Cabinet w/ Screw on Connector

1337731

(Equiv. to KS23912L4) (80 Type Cabinet - External)

www.tagcords.com