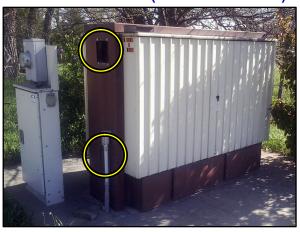

# **OSP Cabinet Heat Exchanger Fans**

"80 Type / SLC 2000 Cabinet"

#### PN # TF-SLC201-02

48V Heat Exchanger for 80 Type / SLC 2000 Cabinet

w/ Screw on Connector

(Equiv. to KS23912L4) (80 Type Cabinet - External)





#### **EXISTING HEAT EXCHANGER**

### **80 TYPE CABINET (EXTERNAL VIEW)**





## **Ordering Information:**

**Brightspeed SAP MAT #** 

TF-SLC201-02 48V Heat Exchanger for 80 Type/SLC 2000 Cabinet w/ Screw on Connector

1337731

(Equiv. to KS23912L4) (80 Type Cabinet - External)

www.tagcords.com

150 Cooper Rd. (F-15) W. Berlin, NJ 08091 Telephone: (856) 753-8585

Fax: (856) 768-7645

**Telecom Assistance Group**