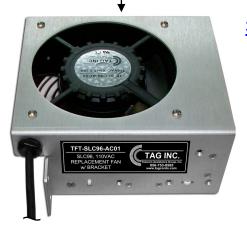

#### PN # TFT-SLC96-AC01

110VAC Replacement Fan w/ Bracket Assembly for SLC96 (36 Type) Cabinet

(Equiv. to Fan Assembly KS22099L5)

### (1) 110VAC Replacement Fan \*

\* fans can also be ordered separately (without mounting), see ordering information below

&

(1) Mounting Bracket

FAN ASSEMBLY IS FOUND INSIDE 36 TYPE CABINETS

### **Ordering Information:**

TFT-SLC96-AC01

(fan only)

110VAC Fan w/ Bracket Assembly for

Brightspeed SAP MAT # 1356198

MAT#

1356199

SLC96 (36 Type) Cabinet (Equiv. to Fan Assembly KS22099L5)