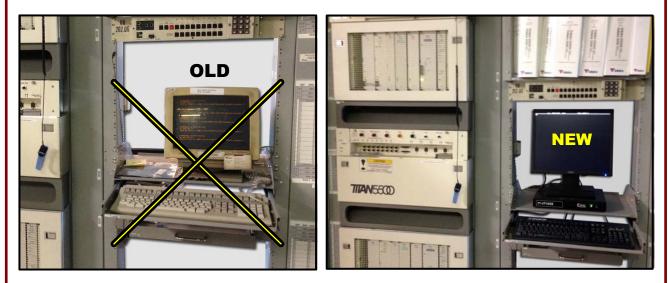

# NEW TERMINAL WORKS ON Titan 5500, Stromberg Carlson (DCO), CS1, CS1L, DACS II, III, IV, Alcatel 1631 & HDSL (Titan 5500 shown below)

**REMOVE & REPLACE OLD / BROKEN CRTs** 

### New Terminal Includes:

- (1) 17" Flat Screen Monitor
- (1) Dumb Terminal Controller
- (1) Keyboard
- (1) Quick Guide
- (1) 400701, (DB25M Gender Changer)

#### **Brightspeed SAP MAT #** Single Session Dumb Terminal - Transport / DACS 1332217

includes: (1) 17" Flat Screen Monitor, (1) Keyboard,

- (1) Single Session Dumb Terminal Controller,
- (1) DB25M Gender Changer & (1) Quick Guide