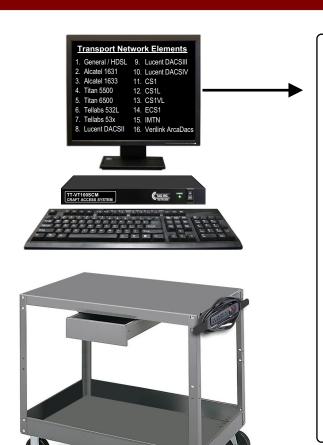

## TAG Terminal Workstation w/ Rolling Cart - Single Session

## **Transport Network Elements**

- 1. General / HDSL
- 2. Alcatel 1631
- 3. Alcatel 1633
- 4. Titan 5500
- 5. Titan 6500
- 6. Tellabs 532L
- 7. Tellabs 53x
- 8. Lucent DACSII
- 9. Lucent DACSIII
- 10. Lucent DACSIV
- 11. CS1
- 12. CS1L
- 13. CS1VL
- 14. ECS1
- 15. IMTN
- 16. Verilink ArcaDacs

| TT-VT100SC                       | TAG Single Session Terminal Workstation w/ Rolling Cart                                                                                                  | 1131 9853 |
|----------------------------------|----------------------------------------------------------------------------------------------------------------------------------------------------------|-----------|
|                                  | includes: (1) Rolling Workstation Cart w/ Powerstrip (1) TT-VT100SCM - Dumb Terminal Controller w/ Mounting Hardware, 17" Flat Screen Monitor & Keyboard |           |
| TT-VT100SCM*  * VZ SUPPLIED CART | TAG Single Session Terminal w/ Mounting Hardware includes: (1) Dumb Terminal Controller w/ Mounting Hardware (1) 17" Flat Screen Monitor (1) Keyboard    | 1131 9852 |
| TT-VT100S                        | TAG Single Session Terminal includes: (1) Dumb Terminal Controller, (1) 17" Flat Screen Monitor, (1) Keyboard & (1) 400701 - DB25M Gender Changer        | 1131 9854 |
| TT-DCA5-PP                       | Replacement Power Pack for VT Type Terminal, 5VDC (not shown)                                                                                            | 1136 2015 |