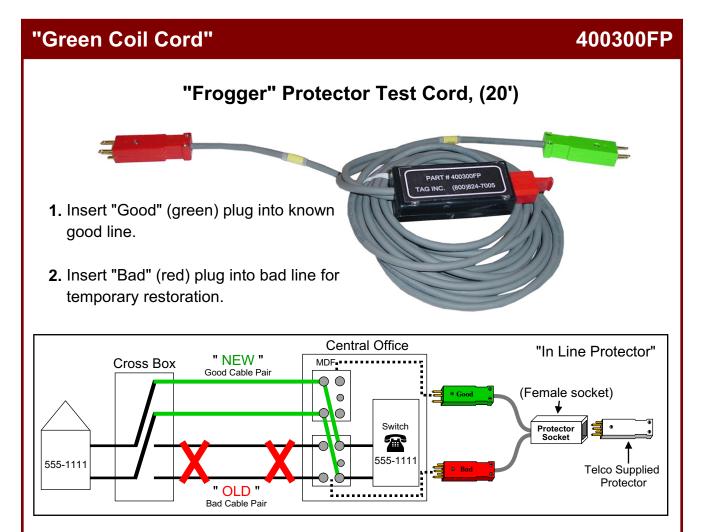

## **Application:**

TAG's Temporary Restoral Cord (400300FP) allows you to add protection back to the telephone line when testing. TAG's test cord features a built-in protector socket that accepts any 5-pin protector module. A 5-pin module with the same specifications as the line you are testing on must be inserted before the test cord can function. Once inserted, the cord will now function and protection has been restored to the line.

In the event of a power or lightning strike, TAG's 400300FP can save thousands of dollars by eliminating dangers that can destroy expensive equipment or possibly harm a technician. One plug is Green "GOOD" & the other plug is Red "BAD". When the repair is made, the circuit can be identified as to which pair is good or bad.