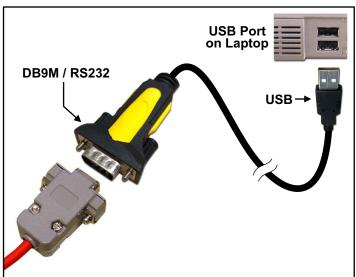

# DB9M / RS232 to USB Adapter Cable

## **Application:**

Plug the USB connector into your computer and the serial connector into your serial device to exchange files, data and more.