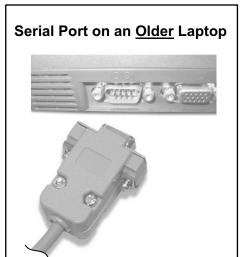

## Need access to a Serial Port on your Laptop?

#### TAG's Adapter Cable will convert your Laptop's USB Port into a Serial Port!