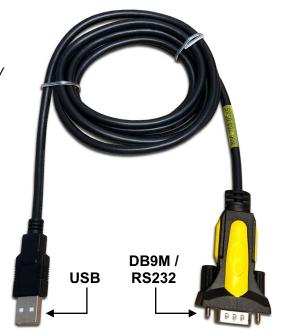

# DB9M / RS232 to USB Adapter Cable

### **Ordering Information:**

DB9M/RS232 to USB Adapter Cable

Supports Windows® 2000 / XP / Server 2008 / Vista / 7 / 8 / 10

**WINBUY #** 400720USB

150 Cooper Rd. (F-15) W. Berlin, NJ 08091

www.tagcords.com