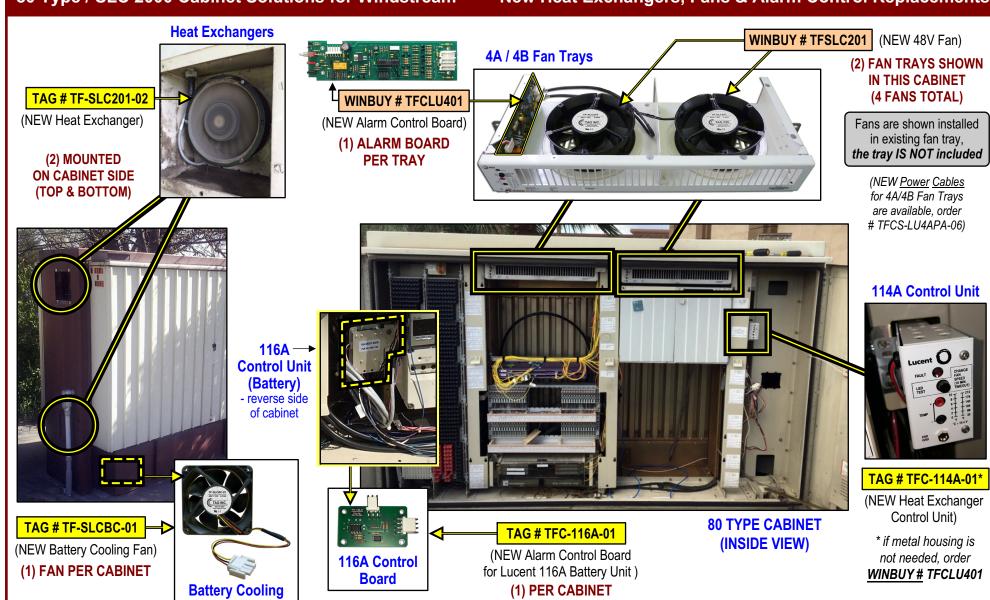

## **New Heat Exchangers, Fans & Alarm Control Replacements**

150 Cooper Rd. (F-15) W. Berlin, NJ 08091 www.tagcords.com

**Telecom Assistance Group** 

Telephone:

(856) 753-8585

Fax:

(856) 768-7645

| Ordering Info                      | rmation:                                                                                                                                                             |                                          |
|------------------------------------|----------------------------------------------------------------------------------------------------------------------------------------------------------------------|------------------------------------------|
| TF-SLC201-02<br>(call for pricing) | 48V Heat Exchanger for 80 Type Cabinet w/ Screw on Connector                                                                                                         | TF-SLC201-02                             |
|                                    | (Equiv. to KS23912L4)<br>(80 Type Cabinet - External)                                                                                                                | TAG INC.                                 |
| WINBUY #<br>TFSLC201               | 48V Fan for SLC 2000 4A / 4B Fan Trays<br>w/ 5 Wire Plug                                                                                                             |                                          |
|                                    | (Equiv. to KS23912L6)<br>(80 Type Cabinet, SLC 2000 Tray - Internal)                                                                                                 | TF-SIC2011 4N'-DC 844A  (TAGING. TAGING. |
|                                    | (Replacement Power Cables for Lucent 4A/4B Fan Trays are available, order # TFCS-LU4APA-06)                                                                          |                                          |
| TFC-114A-01<br>(call for pricing)  | 114A Fan Control Unit Replacement for 80 Type Cabinet Heat Exchangers (Equiv. to 106894934) (includes metal housing w/ alarm control board)                          | # TFC-114A-01  WINBUY # TFCLU401         |
| WINBUY #<br>TFCLU401               | Alarm Control Board Replacement for<br>Lucent 4A/4B, 4G/SLC 2000 Fan Trays & 114A Control Units<br>(control board only - customer supplied fan trays / 114A housing) |                                          |
| TF-SLCBC-01<br>(call for pricing)  | 48V Cooling Fan for 80 Type Cabinet Battery Compartment w/ 3 Wire Plug                                                                                               | # TF-SLCBC-01 # TFC-116A-01              |
| TFC-116A-01<br>(call for pricing)  | Alarm Control Board for Lucent 116A Battery Fan Unit (control board only - customer supplied metal housing)                                                          |                                          |