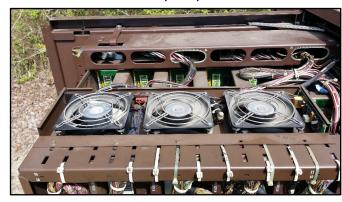

# DMS-100 OPM CABINET BOOSTER FAN UNIT (BFU) w/ EXISTING FANS

Also used in DMS-1 URBAN EMC RT BAY (NT4A44AA fan unit)