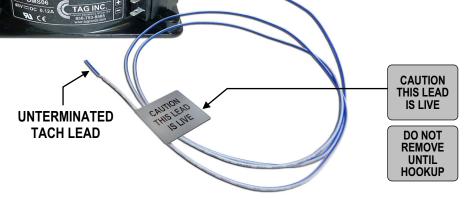

#### WINBUY # TFDMS06

48V Replacement Fan for Booster Fan Unit (BFU) found in DMS-100 OPM Cabinets

w/ Power Prongs, Unterminated Tach Lead & (1) Butt Splice

## **Ordering Information:**

48 Volt Replacement Fan for Booster Fan Unit (BFU) found in DMS-100 OPM Cabinets

w/ Power Prongs, Unterminated Tach Lead & (1) Butt Splice (also used in DMS-1 URBAN EMC RT BAY (NT4A44AA fan unit))