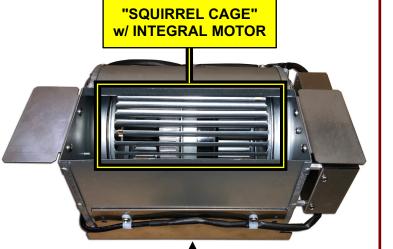

## ► <u>NEW</u> Drop-in Replacement

DMS DPCC SUPERNODE
"SQUIRREL CAGE"
REPLACEMENT BLOWERS

(use in NT9X01XX DPCC, (replaces A0345301))

CONTROL BOX w/ INTERNAL SENSOR, WIRING HARNESS & PLUG