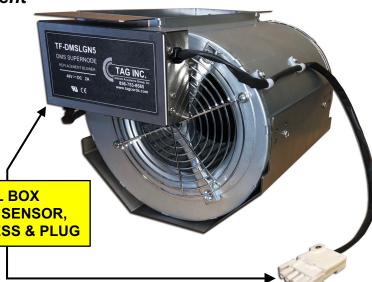

## ► <u>NEW</u> Drop-in Replacement

DMS DPCC SUPERNODE
"SQUIRREL CAGE"
REPLACEMENT BLOWERS

(use in NT9X01XX DPCC, (replaces A0345301))

CONTROL BOX w/ INTERNAL SENSOR, WIRING HARNESS & PLUG

## **Ordering Information:**

DMS-100 DPCC SuperNode Blower "Squirrel Cage" Replacement w/ Internal Sensor (use in NT9X01XX DPCC, (replaces A0345301))

WINBUY #

**TFDMSLGN5** 

150 Cooper Rd. (F-15) W. Berlin, NJ 08091