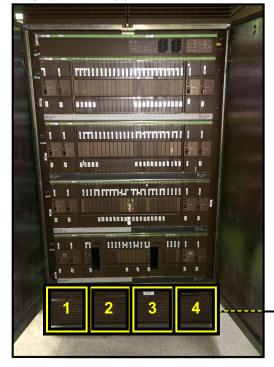

## **DMS-100 DPCC SuperNode Blower "Squirrel Cage" Replacement**

## ► <u>NEW</u> Drop-in Replacement

DMS DPCC SUPERNODE
"SQUIRREL CAGE"
REPLACEMENT BLOWERS

(use in NT9X01XX DPCC, (replaces A0345301))

CONTROL BOX w/ INTERNAL SENSOR, WIRING HARNESS & PLUG



## NT9X01XX DPCC





NT9X01XX DPCC HAS (4) BLOWER UNITS PER BAY

## **Ordering Information:**

DMS-100 DPCC SuperNode Blower "Squirrel Cage" Replacement w/ Internal Sensor (use in NT9X01XX DPCC, (replaces A0345301))

WINBUY #

**TFDMSLGN5** 

150 Cooper Rd. (F-15) W. Berlin, NJ 08091

www.tagcords.com

Telephone: (856) 753-8585

Fax: (856) 768-7645

Telecom Assistance Group