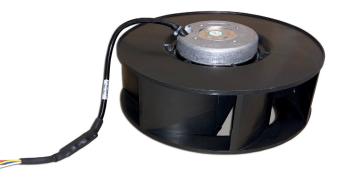

### **WINBUY #** TFMC22502 \*\*

(225mm) Heat Exchanger for Mesa Cabinet (Bottom)

w/ 4 Wire Plug

\*\* fan only, use with existing bracket -

(order # TF-MC225-02-KIT for w/ fan & bracket)

150 Cooper Rd. (F-15) W. Berlin, NJ 08091