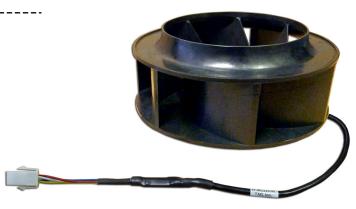

### **WINBUY #** TFMC22502 \*\*

(225mm) Heat Exchanger for Mesa Cabinet (Bottom)

w/ 4 Wire Plug

\*\* fan only, use with existing bracket -

(order # TF-MC225-02-KIT for w/ fan & bracket)

150 Cooper Rd. (F-15) W. Berlin, NJ 08091