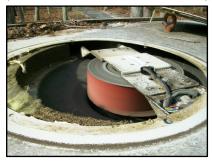

#### TOP OF MESA CABINET w/ EXISTING FAN

(ORDER WINBUY #TFMC22501)

### WINBUY # TFMC22501 \*

(225mm) Heat Exchanger for Mesa Cabinet (Top)

w/ Round Weatherproof Connector

\* use with existing bracket

(Fans are accessed through a panel on the solar shield)