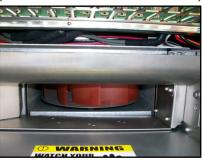

# BOTTOM OF MESA CABINET W/ EXISTING FAN

(ORDER WINBUY # TFMC22502)

### **WINBUY #** TFMC22502 \*\*

(225mm) Heat Exchanger for Mesa Cabinet (Bottom)

w/ 4 Wire Plug

\*\* fan only, use with existing bracket -

(order # TF-MC225-02-KIT for w/ fan & bracket)

150 Cooper Rd. (F-15) W. Berlin, NJ 08091