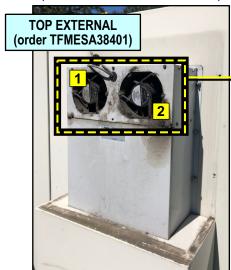

## WINBUY # TFMESA38401

48V (External) Heat Exchanger for Mesa DSLAM 384 Cabinet

w/ 4 Wire Round Female Weatherproof Plug

Need a Replacement ECU for this Cabinet?

PN # TFCMESA04

(INSIDE - HEAT EXCHANGERS & ECU)

## **Ordering Information:**

48V Heat Exchanger for Mesa DSLAM 384 Cabinet w/ 4 Wire (Round) Female Weatherproof Plug (Top External Fans)

48V Heat Exchanger for Mesa DSLAM 384 Cabinet w/ 4 Wire (Square) Female Plug, (8' cable) (Lower Internal Fans)