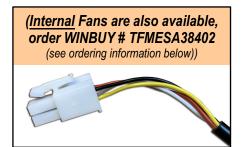

## **Ordering Information:**

48V Heat Exchanger for Mesa DSLAM 384 Cabinet w/ 4 Wire (Round) Female Weatherproof Plug (Top External Fans)

48V Heat Exchanger for Mesa DSLAM 384 Cabinet w/ 4 Wire (Square) Female Plug, (8' cable) (Lower Internal Fans)

**4 Port Environmental Control Unit (ECU) Replacement** (used in Mesa 2 - DSLAM 192 & DSLAM 384 Type Cabinets)

WINBUY #

TFMESA38401

TFMESA38402

TFCMESA04 (call for pricing)

150 Cooper Rd. (F-15) W. Berlin, NJ 08091