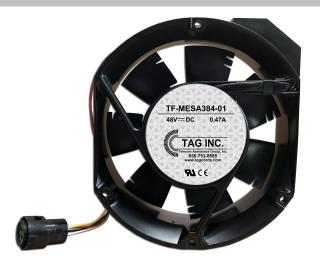

## WINBUY # TFMESA38401

48V (External) Heat Exchanger for Mesa DSLAM 384 Cabinet

w/ 4 Wire Round Female Weatherproof Plug

Need a Replacement ECU for this Cabinet?

PN # TFCMESA04

(INSIDE - HEAT EXCHANGERS & ECU)

## **Ordering Information:**

48V Heat Exchanger for Mesa DSLAM 384 Cabinet w/ 4 Wire (Round) Female Weatherproof Plug (Top External Fans)

48V Heat Exchanger for Mesa DSLAM 384 Cabinet w/ 4 Wire (Square) Female Plug, (8' cable) (Lower Internal Fans)