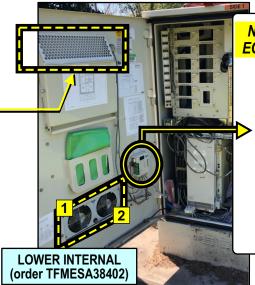

## **Ordering Information:**

48V Heat Exchanger for Mesa DSLAM 384 Cabinet w/ 4 Wire (Round) Female Weatherproof Plug (Top External Fans)

48V Heat Exchanger for Mesa DSLAM 384 Cabinet w/ 4 Wire (Square) Female Plug, (8' cable) (Lower Internal Fans)

**4 Port Environmental Control Unit (ECU) Replacement** (used in Mesa 2 - DSLAM 192 & DSLAM 384 Type Cabinets)

WINBUY #

TFMESA38401

TFMESA38402

TFCMESA04 (call for pricing)

150 Cooper Rd. (F-15) W. Berlin, NJ 08091