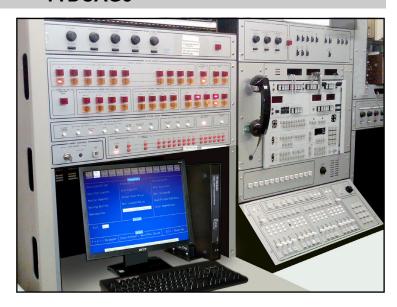

## **GTD5 Terminal Replacements - Dual Session**

#### **TTDCAG5**

#### **Includes:**

- (1) 17" Flat Screen Monitor
- (1) Dumb Terminal Controller
- (1) TTMTG5 (Vertical Mounting Kit)
- (1) Keyboard
- (1) Quick Guide
- (2) 400701, (DB25M Gender Changer)

#### **Dual Craft Access System - GTD5 Kit**

includes: (1) 17" Flat Screen Monitor, (1) Keyboard,

- (1) Dual Session Dumb Terminal Controller, (1) Quick Guide,
- (1) # TTMTG5 (Vertical Mounting Kit),
- (2) # 400701 (DB25M Gender Changer) &
- (1) # TTPSA\*\* (Parallel to Serial Printer Adapter w/ AC Power Pack) \*\*not shown