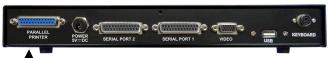

#### **SPECIFICATIONS**

- VT-100 COMPATIBLE
- DUAL RS-232 INPUTS
- PRINTER OUTPUT
- LOW POWER

#### **Printer Port Type:**

T Parallel \*

> \* If a Serial Port is needed, use the Parallel to Serial Adapter (PN # TTPSA) that is included in the kit.