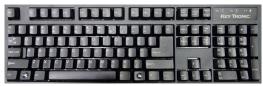

## TTDCAM0T

- (1) 17" Flat Screen Monitor
- (1) EWSD® OMT® Controller
- (1) Keyboard
- (1) TTMOUSEPS (Optical Mouse)
- (1) 400700 (DB25F Gender Changer)