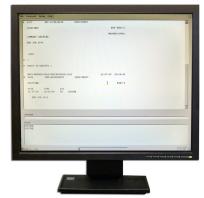

## TTDCAM0T

- (1) 17" Flat Screen Monitor
- (1) EWSD® OMT® Controller
- (1) Keyboard
- (1) TTMOUSEPS (Optical Mouse)
- (1) 400700 (DB25F Gender Changer)