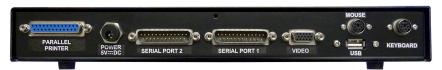

# **Siemens EWSD OMT\* Terminal Replacements**











## Model:

## TTDCAM0T

- (1) 17" Flat Screen Monitor
- (1) EWSD® OMT® Controller
- (1) Keyboard
- (1) TTMOUSEPS (Optical Mouse)
- (1) 400700 (DB25F Gender Changer)

#### **Back of Terminal Controller:**



#### **Ordering Information:**

Siemens EWSD OMT Craft Access System

includes: (1) 17" Flat Screen Monitor,

- (1) Keyboard, (1) EWSD OMT Controller,
- (1) # TTMOUSEPS & (1) # 400700

Replacement Power Pack for EWSD Terminal, 5VDC

TTDCA5PP (call for pricing)

WINBUY #
TTDCAM0T

150 Cooper Rd. (F-15) W. Berlin, NJ 08091

www.tagcords.com

Telephone: (856) 753-8585

Fax: (856) 768-7645

**Telecom Assistance Group**