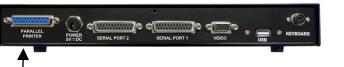

# SPECIFICATIONS

- VT-100 COMPATIBLE
- DUAL RS-232 INPUTS
- PRINTER OUTPUT
- LOW POWER

### Printer Port Type:

Parallel \* \* If a Serial Port is needed, please order a Parallel to Serial Adapter (PN # TTPSA). Call 856-753-8585 for more information.