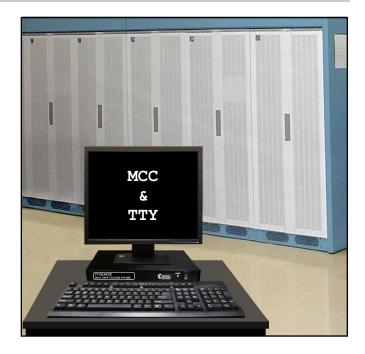

# **5ESS Terminal Replacements - Dual Session**

### Includes:

- (1) 17" Flat Screen Monitor
- (1) Dumb Terminal Controller
- (1) Keyboard
- (1) Quick Guide
- (2) 400701, (DB25M Gender Changer)

#### **Dual Craft Access System - 5ESS**

includes: (1) 17" Flat Screen Monitor, (1) Keyboard,

- (1) Dual Session Dumb Terminal Controller, (1) Quick Guide &
- (2) # 400701 (DB25M Gender Changer)

Replacement Power Pack for 5ESS Terminal, 5VDC (not shown)