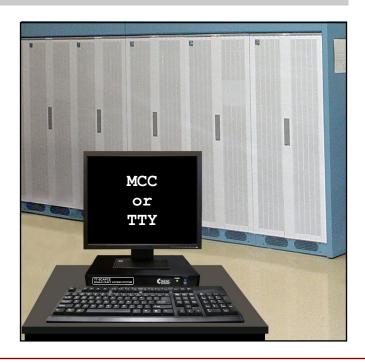

## Includes:

- (1) 17" Flat Screen Monitor
- (1) Dumb Terminal Controller
- (1) Keyboard
- (1) Quick Guide
- (1) 400701, (DB25M Gender Changer)

### Single Craft Access System - 5ESS

**TTSCAPCE** 

includes: (1) 17" Flat Screen Monitor, (1) Keyboard,

(1) Single Session Dumb Terminal Controller, (1) Quick Guide &

(1) # 400701 (DB25M Gender Changer)

Replacement Power Pack for 5ESS Terminal, 5VDC (not shown)