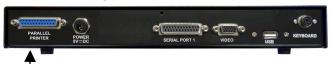

## **SPECIFICATIONS**

- VT-100 COMPATIBLE
- SINGLE RS-232 INPUT
- PRINTER OUTPUT
- LOW POWER

#### **Printer Port Type:**

Parallel \* \* If a Serial Port is needed, please order a Parallel to Serial Adapter (PN # TTPSA). Call 856-753-8585 for more information.