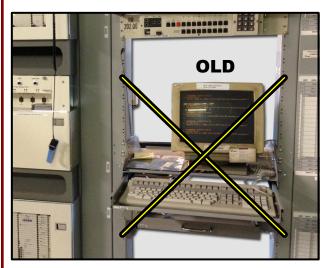

## **New Replacement Dumb Terminals - Transport / DACS Equipment**

# **NEW TERMINAL WORKS ON** Titan 5500, CS1, CS1L, DACS II, III, IV, Alcatel 1631 & HDSL

(Titan 5500 shown below)

## REMOVE & REPLACE OLD / BROKEN CRTs





## **SPECIFICATIONS**

- VT-100 COMPATIBLE
- RS-232 INPUT(S)
- PRINTER OUTPUT
- LOW POWER

### **Ordering Information:**

**Single Session Dumb Terminal - Transport** 

includes: (1) 17" Flat Screen Monitor, (1) Keyboard,

- (1) Single Session Terminal Controller,
- (1) DB25M Gender Changer & (1) Quick Guide

#### Single Session Dumb Terminal - 1631 DACS

includes: (1) 17" Flat Screen Monitor, (1) Keyboard w/ 1631 labels,

- (1) Pre-configured 1631 Single Session Terminal Controller,
- (1) DB25M Gender Changer & (1) 1631 Quick Guide

#### **Dual Session Dumb Terminal - Titan 5500**

includes: (1) 17" Flat Screen Monitor, (1) Keyboard,

(1) Pre-configured Titan 5500 Dual Session Terminal Controller,

(2) DB25F Gender Changers & (1) Titan 5500 Quick Guide

www.tagcords.com

Telephone: (8