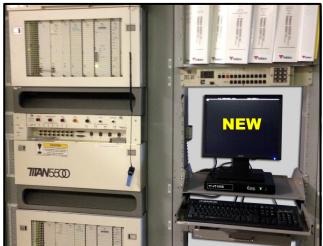

# **NEW TERMINAL WORKS ON** Titan 5500, CS1, CS1L, DACS II, III, IV, Alcatel 1631 & HDSL

(Titan 5500 shown below)

#### **Dual Session Dumb Terminal - Titan 5500**

includes: (1) 17" Flat Screen Monitor, (1) Keyboard,

(1) Pre-configured Titan 5500 Dual Session Terminal Controller,

(2) DB25F Gender Changers & (1) Titan 5500 Quick Guide