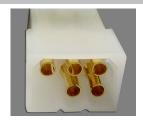

# PN # TF-DEXCS3-01 DEX600E CS3 8 Volt Replacement Fa

48 Volt Replacement Fan w/ 5 Wire, 6 Pin Plug

### "DEX600E CS3"

Lumen/CLK MAT # 1341528

150 Cooper Rd. (F-15) W. Berlin, NJ 08091

www.tagcords.com

Telephone: (856) 753-8585

Fax: (856) 768-7645

Telecom Assistance Group