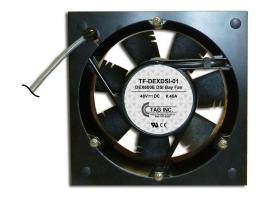

### PN # TF-DEXDSI-01 DEX600E DSI

48 Volt Replacement Fan w/ 5 Wire, 6 Pin Plug (Fan Assembly w/ Mounting)

> (Replaces Alcatel-Lucent PN # 500-0000-294 fans for DSI (FAIC) type cards)

# "DEX600E DSI" Lumen/CLK MAT # 1341526