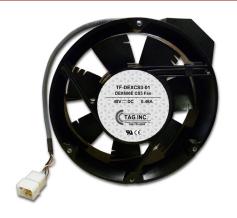

# PN # TF-DEXCS3-01 DEX600E CS3 8 Volt Replacement Fa

48 Volt Replacement Fan w/ 5 Wire, 6 Pin Plug

### "DEX600E CS3"

Lumen/CLK MAT # 1341528

150 Cooper Rd. (F-15) W. Berlin, NJ 08091

www.tagcords.com

Telephone: (856) 753-8585

Fax: (856) 768-7645

Telecom Assistance Group