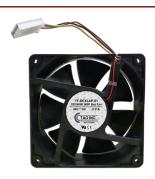

### PN # TF-DEXLAP-01 DEX600E MSP

48 Volt Replacement Fan w/ 3 Wire Plug

(Replaces Alcatel-Lucent PN # 155-2936-055 - LAP Fans)

### "DEX600E MSP"

Lumen/CLK MAT # 1341525