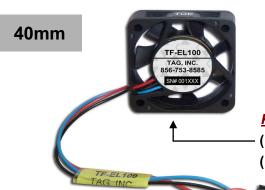

#### PN # TF-EL100-KIT2 \*

Edgelink 100 Replacement Fan Kit (40mm)

\* Contents of this kit can be ordered separately. see ordering information below.

#### Kit includes:

(1) TF-EL100, Edgelink 100 Replacement Fan (40mm) &

(1) TF-EL100DET, Edgelink 100 Replacement Detector PC Board (Equiv. to CCA591G1)

35mm

80mm