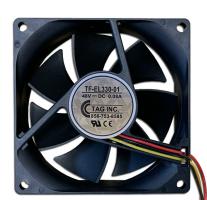

### PN # TF-EL330-01 Edgelink AXX330G1 Replacement Fan (80mm)

Lumen/CLK MAT #

1341512

1341511

Edgelink 100 Detector PC Board (Equiv. to CCA591G1)

TF-EL100-02 Edgelink 100 Fan (35mm)

Edgelink AXX330G1 Fan (80mm) TF-EL330-01

w/ 3 Wire Plua

150 Cooper Rd. (F-15) W. Berlin, NJ 08091

TF-EL100DET

www.tagcords.com