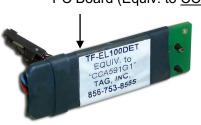

#### Kit includes:

(1) TF-EL100, Edgelink 100 Replacement Fan (40mm) &

(1) TF-EL100DET, Edgelink 100 Replacement Detector PC Board (Equiv. to CCA591G1)

35mm

80mm

Edgelink 100 Detector PC Board (Equiv. to CCA591G1)

TF-EL100-02 Edgelink 100 Fan (35mm)

Edgelink AXX330G1 Fan (80mm) TF-EL330-01

w/ 3 Wire Plua

150 Cooper Rd. (F-15) W. Berlin, NJ 08091

TF-EL100DET

www.tagcords.com