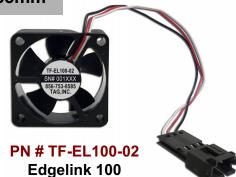

## **Ordering Information:**

Replacement Fan (35mm)

TF-EL100-KIT2 Edgelink 100 Fan Kit

includes: (1) TF-EL100, Edgelink 100 Fan (40mm)

(1) TF-EL100DET, Detector PC Board

TF-EL100 Edgelink 100 Fan (40mm) 1341510

Edgelink 100 Detector PC Board (Equiv. to CCA591G1)

TF-EL100-02 Edgelink 100 Fan (35mm)

Edgelink AXX330G1 Fan (80mm) TF-EL330-01

w/ 3 Wire Plua

150 Cooper Rd. (F-15) W. Berlin, NJ 08091

TF-EL100DET

www.tagcords.com