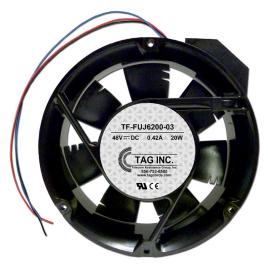

PN # TF-FUJ6200-03 48V Replacement Fan for Fujitsu 6200 Cabinet Tray

w/ 3 Wire Open End & Power Prongs

150 Cooper Rd. (F-15) W. Berlin, NJ 08091 Telephone: (856) 753-8585 Fax : (856) 768-7645

**Telecom Assistance Group** 