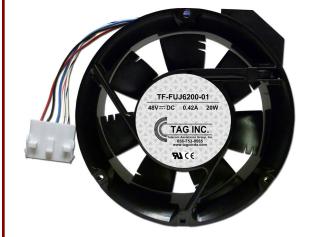

## **OSP Cabinet Replacement Heat Exchangers / Fans**

"Fujitsu 6200"

Lumen/CLK MAT # 1359018

PN # TF-FUJ6200-01 48V Replacement Heat Exchanger for Fujitsu 6200 Cabinet

w/ 5 Wire Plug