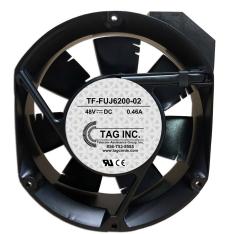

## FUJITSU 6200 CABINET HAS (2) HEAT EXCHANGERS (LEFT & RIGHT SIDES)

PN # TF-FUJ6200-02 48V Replacement Fan for Lorain / Marconi M.P.S. 428212000 Fan Shelf found in Fujitsu 6200 Cabinets

w/ Power Prongs