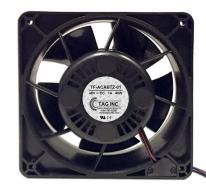

## PN # TF-ACABTZ-01

48V Heat Exchanger (Tarzan) for Litespan 2000 (LSC-2030) Cabinet Heat Stack

w/ (1) - 2 Wire Amp Connector (Power, red / black wires)

(1) - 1 Wire Amp Connector (Alarm, blue wire)

<u>CenturyLink MAT #</u> 1359388