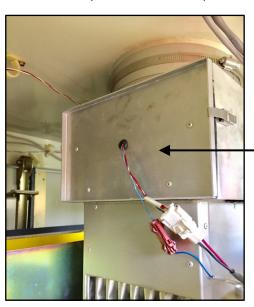

## **OSP Cabinet Heat Exchanger Fans**

"LS2000 / 2030 - Tarzan"

## PN # TF-ACABTZ-01

48V Heat Exchanger (Tarzan) for Litespan 2000 (LSC-2030) Cabinet Heat Stack

w/ (1) - 2 Wire Amp Connector (Power, red / black wires)

(1) - 1 Wire Amp Connector (Alarm, blue wire)





<u>CenturyLink MAT #</u> 1359388



DSC LITESPAN 2000 LSC-2030 CABINET (INSIDE VIEW OF HEAT STACK)



## "LS2000 / 2030 - Lower"

## PN # TF-ACABLHX-01

48V Heat Exchanger (Lower) for Litespan 2000 (LSC-2030) Cabinet

w/ (1) - 2 Wire Amp Connector (Power, red (+) / black (-) wires) &

(1) - 1 Wire Amp Connector (Sensor, blue wire)

150 Cooper Rd. (F-15) W. Berlin, NJ 08091

www.tagcords.com

Telephone: (856) 753-8585

Fax: (856) 768-7645

**Telecom Assistance Group**