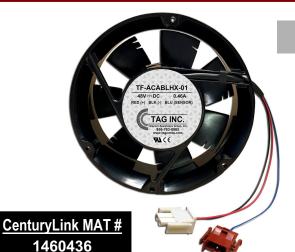

## PN # TF-ACABLHX-01

48V Heat Exchanger (Lower) for Litespan 2000 (LSC-2030) Cabinet

w/ (1) - 2 Wire Amp Connector (Power, red (+) / black (-) wires) &

(1) - 1 Wire Amp Connector (Sensor, blue wire)

150 Cooper Rd. (F-15) W. Berlin, NJ 08091