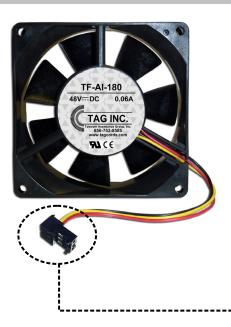

## "AlSwitch 180"

**PN # TF-AI-180 Kentrox AlSwitch Series 180** 48 Volt Replacement Cooling Fan

w/ 3 Wire Right Angle Connector

(used in AI COOL-48 Fan Unit)

## AI COOL-48 FAN UNIT (8 FANS) PLEE A.M. USE ALM PH RM 208.12 DIEX-1 NR 208.12 DSX-1 PML 1A\_X 25 N & C AI COOL - 48 **Ordering Information:** Lumen/CLK MAT # **TF-AI-180 Kentrox AlSwitch Series 180** 1437966 48 Volt Replacement Fan w/ 3 Wire Right Angle Connector (used in AI COOL-48 fan unit) 150 Cooper Rd. (F-15) Telephone: (856) 753-8585 W. Berlin, NJ 08091 (856) 768-7645 Fax: www.tagcords.com **Telecom Assistance Group**