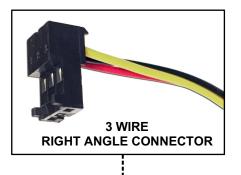

## "AlSwitch 180"

**PN # TF-AI-180 Kentrox AlSwitch Series 180** 48 Volt Replacement Cooling Fan

w/ 3 Wire Right Angle Connector

(used in AI COOL-48 Fan Unit)

## AI COOL-48 FAN UNIT (8 FANS) PLEE A.M. USE ALM PH RM 208.12 DIEX-1 NR 208.12 DSX-1 PML 1A\_X 25 N & C AI COOL - 48 **Ordering Information:** Lumen/CLK MAT # **TF-AI-180 Kentrox AlSwitch Series 180** 1437966 48 Volt Replacement Fan w/ 3 Wire Right Angle Connector (used in AI COOL-48 fan unit) 150 Cooper Rd. (F-15) Telephone: (856) 753-8585 W. Berlin, NJ 08091 (856) 768-7645 Fax: www.tagcords.com **Telecom Assistance Group**