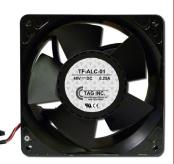

#### PN # TF-ALC-01

48V Replacement Fan for Alcatel 1000 / 7300 Fan Tray w/ Tach Output & 3 Wire Plug

(use in 3EC 15478 (XXXX), 3EC 37933 (XXXX) & 3EC 36760 (XXXX) Fan Trays)