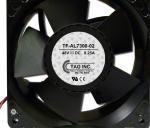

#### PN # TF-AL7300-02

48V Replacement Fan for

Alcatel 7300 Fan Tray

/ Internal Sensor, Tach Output & 3 Wire I

w/ Internal Sensor, Tach Output & 3 Wire Plug (use in **3EC 16697** (XXXX) Fan Trays)

**Lumen/CLK MAT #** 1341521