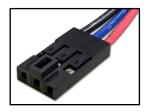

#### PN # TF-ALC-01

48V Replacement Fan for Alcatel 1000 / 7300 Fan Tray w/ Tach Output & 3 Wire Plug

(use in 3EC 15478 (XXXX), 3EC 37933 (XXXX) & 3EC 36760 (XXXX) Fan Trays)