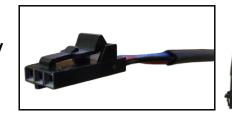

#### PN # TF-ALC-01

48V Replacement Fan for Alcatel 1000 / 7300 Fan Tray w/ Tach Output & 3 Wire Plug

(use in 3EC 15478 (XXXX), 3EC 37933 (XXXX) & 3EC 36760 (XXXX) Fan Trays)

#### PN # TF-AL7300-02

48V Replacement Fan for

Alcatel 7300 Fan Tray

/ Internal Sensor, Tach Output & 3 Wire I

w/ Internal Sensor, Tach Output & 3 Wire Plug (use in **3EC 16697** (XXXX) Fan Trays)

**Lumen/CLK MAT #** 1341521

#### PN # TF-DSCECS1-01

48V Replacement Fan for DSC / Alcatel ECS1 Fan Tray w/ 3 Wire Plug

Lumen/CLK MAT # 1341522

### PN # TF-ALC1603-01 48V Replacement Fan for

Alcatel 1603 Low-Volume Fan Tray

w/ 3 Wire Plug