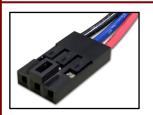

#### PN # TF-DSCECS1-01

48V Replacement Fan for DSC / Alcatel ECS1 Fan Tray w/ 3 Wire Plug

Lumen/CLK MAT # 1341522