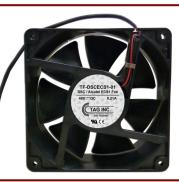

#### PN # TF-DSCECS1-01

48V Replacement Fan for DSC / Alcatel ECS1 Fan Tray w/ 3 Wire Plug

Lumen/CLK MAT # 1341522