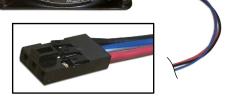

#### PN # TF-ALC-01

48V Replacement Fan for Alcatel 1000 / 7300 Fan Tray w/ Tach Output & 3 Wire Plug

(use in 3EC 15478 (XXXX), 3EC 37933 (XXXX) & 3EC 36760 (XXXX) Fan Trays)

#### PN # TF-AL7300-02

48V Replacement Fan for

Alcatel 7300 Fan Tray

/ Internal Sensor, Tach Output & 3 Wire I

w/ Internal Sensor, Tach Output & 3 Wire Plug (use in **3EC 16697** (XXXX) Fan Trays)

**Lumen/CLK MAT #** 1341521

#### PN # TF-DSCECS1-01

48V Replacement Fan for DSC / Alcatel ECS1 Fan Tray w/ 3 Wire Plug

Lumen/CLK MAT # 1341522

### PN # TF-ALC1603-01 48V Replacement Fan for

Alcatel 1603 Low-Volume Fan Tray

w/ 3 Wire Plug