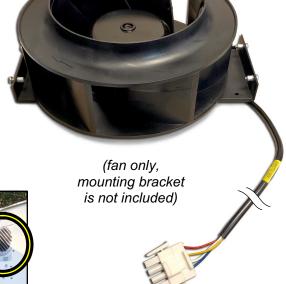

### PN # TF-CLX225-02

(225mm) HX Impeller Fan (Upper) for Calix ODC Cabinet
w/ 4 Wire Female Snap on Plug, (30" cable)

#### PN # TF-CLX225-03

(225mm) HX Impeller Fan (Lower) for Calix ODC Cabinet
w/ 4 Wire Male Snap on Plug, (30" cable)

<u>Lumen/CLK MAT #</u> 1492772 (TF-CLX225-02) 1492619 (TF-CLX225-03)