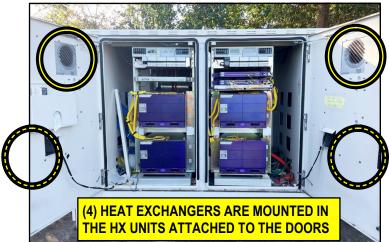

# **OSP Cabinet Heat Exchanger Fans**

### PN # TF-CLX225-02

(225mm) HX Impeller Fan (Upper) for Calix ODC Cabinet
w/ 4 Wire Female Snap on Plug, (30" cable)

#### PN # TF-CLX225-03

(225mm) HX Impeller Fan (Lower) for Calix ODC Cabinet
w/ 4 Wire Male Snap on Plug, (30" cable)

<u>Lumen/CLK MAT #</u> 1492772 (TF-CLX225-02) 1492619 (TF-CLX225-03)