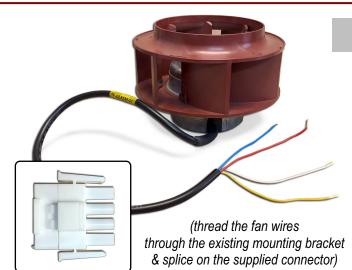

### PN # TF-CLX133-01

(133mm) Heat Exchanger for Calix ODC Cabinet w/ 4 Wire Open End\*

\*(includes (4) butt splices & (1) 4 pin connector)

(fan only, mounting bracket is not included)

Lumen/CLK MAT # 1490163