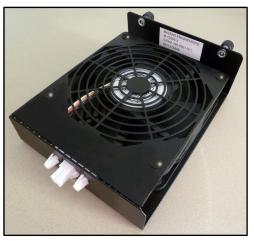

#### **INSTALL THE NEW TAG FAN INTO THE EXISTING MOUNTING BRACKET**

PN # TF-CN1600-01 BRACKET