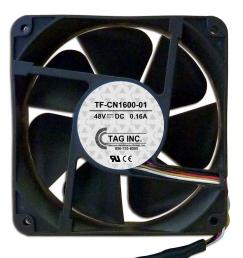

# **Ciena 1600 DWDM Replacement Fans**

PN # TF-CN1600-01\* Ciena 1600 DWDM 48 Volt Replacement Fan

\* Fan only this fan is used with the existing mounting bracket

#### **Application:**

TAG's PN # TF-CN1600-01 replaces defective 48 Volt fans in Ciena MultiWave\*\* 1600 DWDM system units. Install the <u>NEW</u> TAG fan into the existing mounting bracket.

(Includes instruction sheet & (8) new plastic rivets)

### **Ordering Information:**

TF-CN1600-01

**Ciena 1600 DWDM 48 Volt Replacement Fan** (fan only, mounting bracket is not included)

Lumen/CLK MAT #

1341524