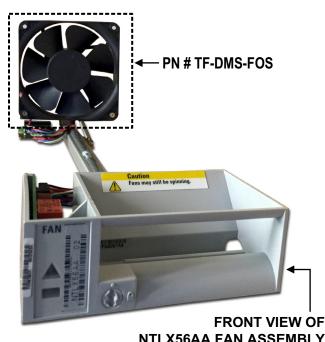

## PN # TF-DMS-FOS

**Nortel IW SPM-IP** 48 Volt Replacement Fan

> for **NTLX56AA** fan assemblies\*

(used in Nortel IW SPM-IP NTLX55AA cooling units)

\* fan only, arm assembly is not included

**NTLX56AA** FAN ASSEMBLY

## **Ordering Information:**

**TF-DMS-FOS** 

Nortel IW SPM-IP 48 Volt Replacement Fan for NTLX56AA Fan Assemblies

(used in Nortel IW SPM-IP NTLX55AA cooling units) (fan only, arm assembly is not included)