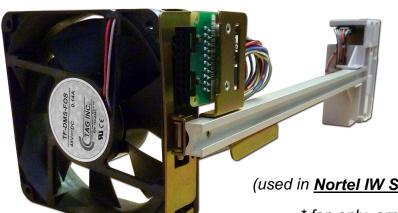

## PN # TF-DMS-FOS

**Nortel IW SPM-IP** 48 Volt Replacement Fan

> for **NTLX56AA** fan assemblies\*

(used in Nortel IW SPM-IP NTLX55AA cooling units)

\* fan only, arm assembly is not included

**NTLX56AA** FAN ASSEMBLY

## **Ordering Information:**

**TF-DMS-FOS** 

Nortel IW SPM-IP 48 Volt Replacement Fan for NTLX56AA Fan Assemblies

(used in Nortel IW SPM-IP NTLX55AA cooling units) (fan only, arm assembly is not included)