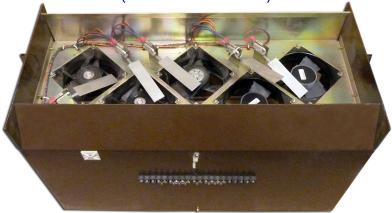

NT3X90AA / NT3X90AB, DMS-100 SWITCH BAY (AC POWERED) w/ EXISTING FANS (5 FANS PER TRAY)