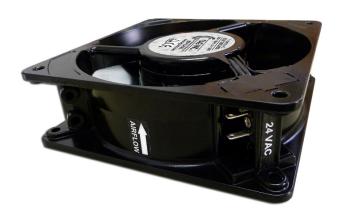

#### PN # TF-DMS04AC

24 VAC Replacement Fan for DMS-100 NT3X90 AC Powered Fan Trays w/ Power Prongs

(use in Nortel NT3X90AA & NT3X90AB fan trays)

Direct replacement for Nortel 24 VAC fan units

DO YOU HAVE BROKEN
DMS SENSOR PADDLES
THAT NEED TO BE REPLACED?

## **Ordering Information:**

Lumen/CLK MAT #

TF-DMS04AC 24 VAC Fan for DMS-100 NT3X90

1341495

**AC Powered Fan Trays** 

w/ Power Prongs

(use in Nortel NT3X90AA & NT3X90AB fan trays)

150 Cooper Rd. (F-15) W. Berlin, NJ 08091