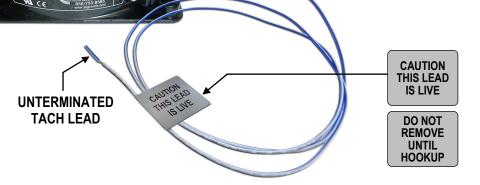

#### PN # TF-DMS06

48V Replacement Fan for Booster Fan Unit (BFU) found in DMS-100 OPM Cabinets

w/ Power Prongs,Unterminated Tach Lead& (1) Butt Splice

## **Ordering Information:**

Lumen/CLK MAT #

TF-DMS06 48V Fan for Booster Fan Unit (BFU)

1359400

found in DMS-100 OPM Cabinets

w/ Power Prongs, Unterminated Tach Lead & (1) Butt Splice (also used in DMS-1 URBAN EMC RT BAY (NT4A44AA fan unit))