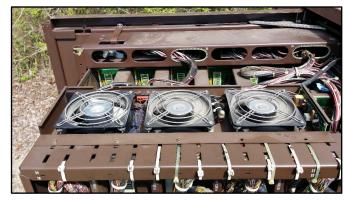

# DMS-100 OPM CABINET BOOSTER FAN UNIT (BFU) w/ EXISTING FANS

Also used in DMS-1 URBAN EMC RT BAY (NT4A44AA fan unit)