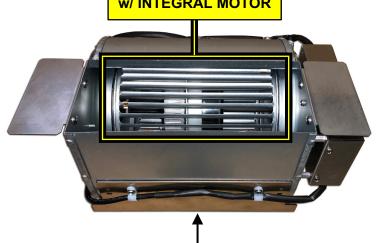

## ► <u>NEW</u> Drop-in Replacement

DMS DPCC SUPERNODE
"SQUIRREL CAGE"
REPLACEMENT BLOWERS

(use in NT9X01XX DPCC, (replaces A0345301))

CONTROL BOX
w/ INTERNAL SENSOR,
WIRING HARNESS & PLUG

## **Ordering Information:**

Lumen/CLK MAT #

TF-DMSLGN5 DMS-100 DPCC SuperNode Blower

1355241

"Squirrel Cage" Replacement w/ Internal Sensor (use in NT9X01XX DPCC, (replaces A0345301))

150 Cooper Rd. (F-15) W. Berlin, NJ 08091