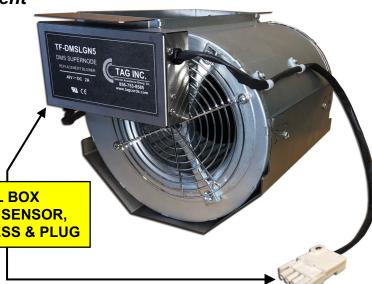

## ► <u>NEW</u> Drop-in Replacement

DMS DPCC SUPERNODE
"SQUIRREL CAGE"
REPLACEMENT BLOWERS

(use in NT9X01XX DPCC, (replaces A0345301))

CONTROL BOX
w/ INTERNAL SENSOR,
WIRING HARNESS & PLUG

## **Ordering Information:**

Lumen/CLK MAT #

TF-DMSLGN5 DMS-100 DPCC SuperNode Blower

1355241

"Squirrel Cage" Replacement w/ Internal Sensor (use in NT9X01XX DPCC, (replaces A0345301))

150 Cooper Rd. (F-15) W. Berlin, NJ 08091