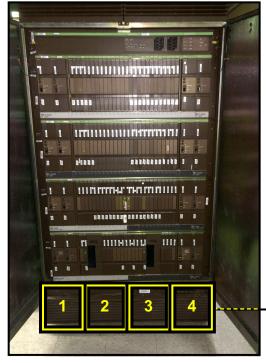

## DMS-100 DPCC SuperNode Blower "Squirrel Cage" Replacement

## ► <u>NEW</u> Drop-in Replacement

DMS DPCC SUPERNODE
"SQUIRREL CAGE"
REPLACEMENT BLOWERS

(use in NT9X01XX DPCC, (replaces A0345301))

CONTROL BOX
w/ INTERNAL SENSOR,
WIRING HARNESS & PLUG



## NT9X01XX DPCC







NT9X01XX DPCC HAS (4) BLOWER UNITS PER BAY

## **Ordering Information:**

Lumen/CLK MAT #

TF-DMSLGN5 DMS-100 DPCC SuperNode Blower

1355241

"Squirrel Cage" Replacement w/ Internal Sensor (use in NT9X01XX DPCC, (replaces A0345301))

150 Cooper Rd. (F-15) W. Berlin, NJ 08091

Telephone: (856) 753-8585

Fax: (856) 768-7645

Telecom Assistance Group

www.tagcords.com