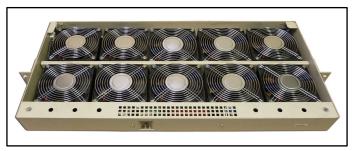

#### PN # TF-EWSD-01

48 Volt Replacement Fan for **Siemens EWSD Fan Tray** 

Square Fan w/ Power Prongs

(fan only, use with existing guard grill)

SIEMENS EWSD FAN TRAY (10 SQUARE FANS) (\$30050-B5681, fan tray is not included)