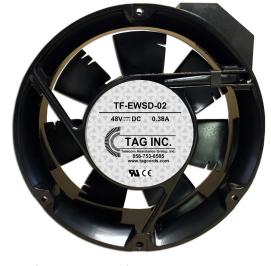

#### PN # TF-EWSD-02

48 Volt Replacement Fan for **Siemens EWSD Fan Tray** 

Round Fan w/ Power Prongs

(fan only, use with existing guard grill)

**SIEMENS EWSD FAN TRAY (6 ROUND FANS)** 

(\$30050-B5877, fan tray is not included)