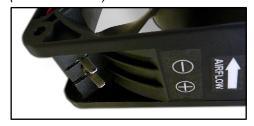

#### PN # TF-EWSD-01

48 Volt Replacement Fan for **Siemens EWSD Fan Tray** 

Square Fan w/ Power Prongs

(fan only, use with existing guard grill)

SIEMENS EWSD FAN TRAY (10 SQUARE FANS) (\$30050-B5681, fan tray is not included)