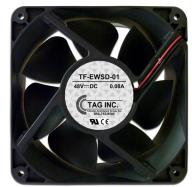

#### PN # TF-EWSD-01

48 Volt Replacement Fan for **Siemens EWSD Fan Tray** 

Square Fan w/ Power Prongs

(fan only, use with existing guard grill)

SIEMENS EWSD FAN TRAY (10 SQUARE FANS) (\$30050-B5681, fan tray is not included)