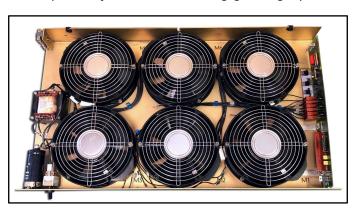

#### PN # TF-EWSD-02

48 Volt Replacement Fan for **Siemens EWSD Fan Tray** 

Round Fan w/ Power Prongs

(fan only, use with existing guard grill)

**SIEMENS EWSD FAN TRAY (6 ROUND FANS)** 

(\$30050-B5877, fan tray is not included)