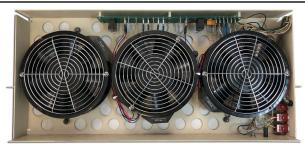

\*\*\* NEW - ERT Fan Tray Repairs \*\*\*
order # TFR-LU2A-01
FAN TRAY REPAIR, Lucent 2A Fan Unit

THERE ARE TWO TYPES of <u>2A</u> FAN TRAYS (BLUE / TAN) (INSIDE VIEW of 80A/D CABINET)