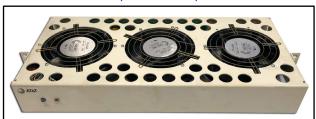

## PN # TF-LU2A

48 Volt Replacement Fan for Lucent <u>2A</u> Fan Tray

w/ 3 Leads & Faston Connectors (fan only, use with existing guard grills)

(Equiv. to KS22501L5)

LUCENT <u>2A</u> FAN TRAY
HAS (3) FANS (INSIDE VIEW)
(fan tray is not included)