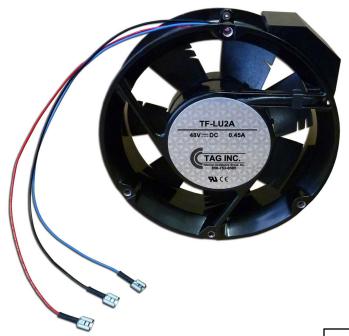

## PN # TF-LU2A

48 Volt Replacement Fan for Lucent <u>2A</u> Fan Tray

w/ 3 Leads & Faston Connectors (fan only, use with existing guard grills)

(Equiv. to KS22501L5)

LUCENT <u>2A</u> FAN TRAY
HAS (3) FANS (INSIDE VIEW)
(fan tray is not included)

## **Ordering Information:**

Lumen/CLK MAT #

TF-LU2A

48 Volt Replacement Fan for Lucent <u>2A</u> Fan Tray w/ 3 Leads & Faston Connectors

(fan only, use with existing guard grills) (Equiv. to KS22501L5)

1336048