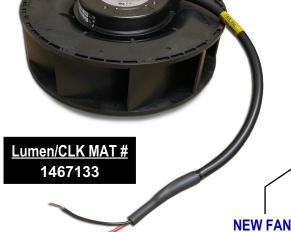

# **OSP Cabinet Replacement Heat Exchangers / Fans**

### "Siemens 914EX Metro MXU"

(175mm)

#### PN # TF-MC175-01

(175mm) Heat Exchanger for Siemens 914EX Metro MXU Cabinet

w/ 2 Wire Open End & (2) butt splices / hardware



SHOWN INSTALLED ON
EXISTING ASSEMBLY BRACKET
(assembly bracket is not included)



## "Siemens 914E RT"

#### PN # TF-914EHX-01

48V Heat Exchanger for Siemens 914E RT Cabinet

w/ Power Prongs





### "Siemens 914EX Metro MXU"

<u>Lumen/CLK MAT #</u> 1359017

# PN # TF-914EXMET-01

48V Replacement Fan for Siemens 914EX Metro MXU Tray

w/ Power Prongs

150 Cooper Rd. (F-15) W. Berlin, NJ 08091

www.tagcords.com

Telephone: (856) 753-8585

Fax: (856) 768-7645

**Telecom Assistance Group**