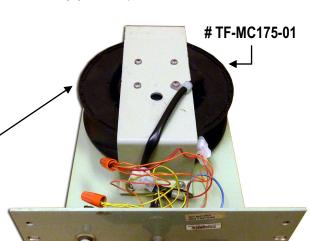

### "Siemens 914EX Metro MXU"

(175mm)

#### PN # TF-MC175-01

(175mm) Heat Exchanger for Siemens 914EX Metro MXU Cabinet

w/ 2 Wire Open End & (2) butt splices / hardware

SHOWN INSTALLED ON
EXISTING ASSEMBLY BRACKET
(assembly bracket is not included)