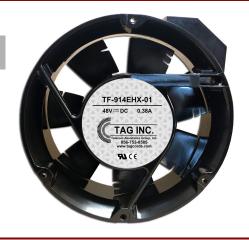

## "Siemens 914E RT"

#### PN # TF-914EHX-01

48V Heat Exchanger for Siemens 914E RT Cabinet

w/ Power Prongs