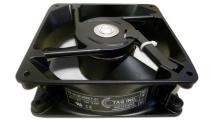

# PN # TF-914EXMET-01

48V Replacement Fan for Siemens 914EX Metro MXU Tray

w/ Power Prongs

150 Cooper Rd. (F-15) W. Berlin, NJ 08091

www.tagcords.com

Telephone: (856) 753-8585

Fax: (856) 768-7645

**Telecom Assistance Group**