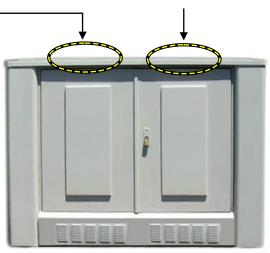

► <u>Common Replacement for</u>: EBM R1G225-AC73-XX (where XX=36,38,39,52) EBM R1G225-AF11-XX (where XX=13,14)

► Typically used in Mesa Type Cabinets: (QTY of 1) in a Mesa 2 Cabinet

(QTY of 2) in a Mesa 4 Cabinet (shown below)

TOP / ROOF (SOLAR SHIELD) OF MESA CABINET w/ EXISTING HEAT EXCHANGER

**MESA 4 CABINET (FRONT VIEW)** 