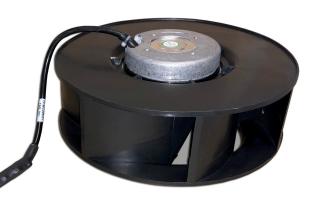

## PN # TF-MC225-01 \*

(225mm) Heat Exchanger for Mesa Cabinet (Top)

w/ Round Weatherproof Connector

Heat Exchangers are accessed through a panel on the solar shield (top / roof of cabinet)

\* use with existing bracket

► <u>Common Replacement for</u>: EBM R1G225-AC73-XX (where XX=36,38,39,52) EBM R1G225-AF11-XX (where XX=13,14)

► Typically used in Mesa Type Cabinets: (QTY of 1) in a Mesa 2 Cabinet

(QTY of 2) in a Mesa 4 Cabinet (shown below)

## **Ordering Information:**

Lumen/CLK MAT #

TF-MC225-01

(225mm) Heat Exchanger for Mesa Cabinet (Top) w/ Round Weatherproof Connector

1345222

(fan only - use with existing bracket)

150 Cooper Rd. (F-15) W. Berlin, NJ 08091