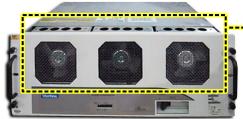

(top view w/ 2 of the 3 fans removed)

(front / top view)

VORTEX RECTIFIER FAN UNIT w/ EXISTING FANS