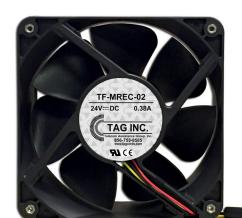

## PN # TF-MREC-02 \*

Vortex Rectifier Unit (Lorain / Marconi) 24 Volt Replacement Fan w/ 4 Threaded Mounting Locations

(Used in Vortex V200E50 Power Conversion Unit, HECI: PBPUG0V2AA)

& 3 Wire Plug

\* Fan only - use with existing metal housing

## **Ordering Information:**

Lumen/CLK MAT #

TF-MREC-02

Vortex Rectifier (Lorain / Marconi) 24 Volt Replacement Fan w/ 4 threaded mounting locations & 3 Wire Plug

1341615

(Used in Vortex V200E50 Power Conversion Unit, HECI: PBPUG0V2AA (fan only - use with existing metal housing)