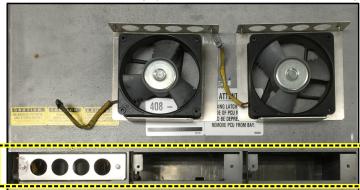

(top view w/ 2 of the 3 fans removed)

(front / top view)

VORTEX RECTIFIER FAN UNIT w/ EXISTING FANS