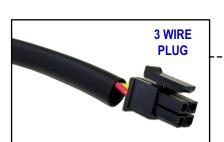

## PN # TF-MREC-02 \*

Vortex Rectifier Unit (Lorain / Marconi) 24 Volt Replacement Fan w/ 4 Threaded Mounting Locations

(Used in Vortex V200E50 Power Conversion Unit, HECI: PBPUG0V2AA)

& 3 Wire Plug

\* Fan only - use with existing metal housing

## **Ordering Information:**

Lumen/CLK MAT #

TF-MREC-02

Vortex Rectifier (Lorain / Marconi) 24 Volt Replacement Fan w/ 4 threaded mounting locations & 3 Wire Plug

1341615

(Used in Vortex V200E50 Power Conversion Unit, HECI: PBPUG0V2AA (fan only - use with existing metal housing)