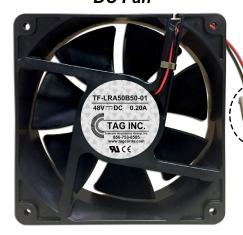

### **Ordering Information:**

<u>Lumen/CLK MAT #</u>
1444636

TF-LRA50B50-01 48V Fan for A50B50 Rectifier Unit

(Lorain / Marconi) w/ 2 Wire Plug

www.tagcords.com

TF-LRV50B50-01 24V Fan for V50B50 Rectifier Unit