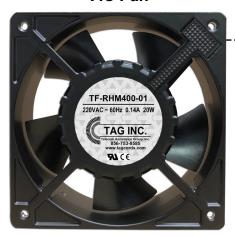

# **Ordering Information:**

Lumen/CLK MAT #

TF-RHM400-01 220VAC Fan for RHM-400/800 Rectifier Unit

1341529

(Lorain / Marconi) w/ power prongs

(use in RHM400D50 & RHM800E50 Rectifier Units)

"DC Fan"