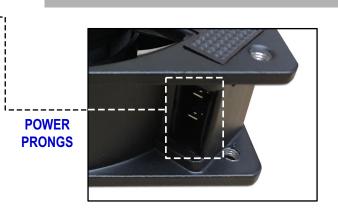

# **Ordering Information:**

Lumen/CLK MAT #

TF-RHM400-01 220VAC Fan for RHM-400/800 Rectifier Unit

1341529

(Lorain / Marconi) w/ power prongs

(use in RHM400D50 & RHM800E50 Rectifier Units)

"DC Fan"