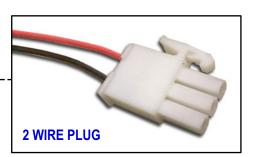

### **Ordering Information:**

<u>Lumen/CLK MAT #</u>
1444636

TF-LRA50B50-01 48V Fan for A50B50 Rectifier Unit

(Lorain / Marconi) w/ 2 Wire Plug

www.tagcords.com

TF-LRV50B50-01 24V Fan for V50B50 Rectifier Unit