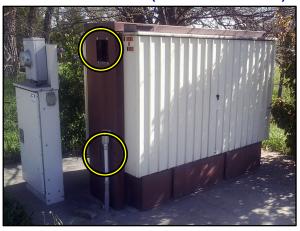

# **OSP Cabinet Heat Exchanger Fans**

"80 Type / SLC 2000 Cabinet"

#### PN # TF-SLC201-02

48V Heat Exchanger for 80 Type / SLC 2000 Cabinet

w/ Screw on Connector

(Equiv. to KS23912L4) (80 Type Cabinet - External)





#### **EXISTING HEAT EXCHANGER**

### **80 TYPE CABINET (EXTERNAL VIEW)**





## **Ordering Information:**

Lumen/CLK MAT #

TF-SLC201-02 48V Heat Exchanger for 80 Type/SLC 2000 Cabinet

1337731

w/ Screw on Connector

(Equiv. to KS23912L4) (80 Type Cabinet - External)

150 Cooper Rd. (F-15) W. Berlin, NJ 08091 Telephone: (856) 753-8585

Fax: (856) 768-7645

**Telecom Assistance Group** 

www.tagcords.com