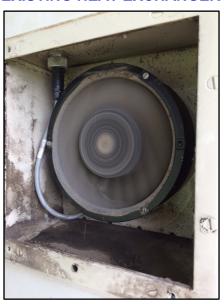

# **OSP Cabinet Heat Exchanger Fans**

"80 Type / SLC 2000 Cabinet"

#### PN # TF-SLC201-02

48V Heat Exchanger for 80 Type / SLC 2000 Cabinet

w/ Screw on Connector

(Equiv. to KS23912L4) (80 Type Cabinet - External)





#### **EXISTING HEAT EXCHANGER**

### **80 TYPE CABINET (EXTERNAL VIEW)**





## **Ordering Information:**

Lumen/CLK MAT #

TF-SLC201-02 48V Heat Exchanger for 80 Type/SLC 2000 Cabinet

1337731

w/ Screw on Connector

(Equiv. to KS23912L4) (80 Type Cabinet - External)

150 Cooper Rd. (F-15) W. Berlin, NJ 08091 Telephone: (856) 753-8585

Fax: (856) 768-7645

**Telecom Assistance Group** 

www.tagcords.com