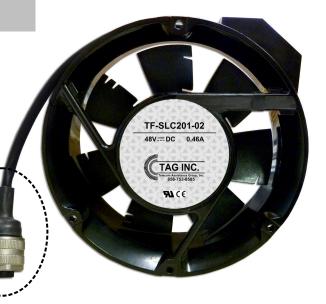

#### PN # TF-SLC201-02

48V Heat Exchanger for 80 Type / SLC 2000 Cabinet

w/ Screw on Connector

(Equiv. to KS23912L4) (80 Type Cabinet - External)

## **Ordering Information:**

Lumen/CLK MAT #

TF-SLC201-02 48V Heat Exchanger for 80 Type/SLC 2000 Cabinet

1337731

w/ Screw on Connector

(Equiv. to KS23912L4) (80 Type Cabinet - External)

150 Cooper Rd. (F-15) W. Berlin, NJ 08091 Telephone: (856) 753-8585