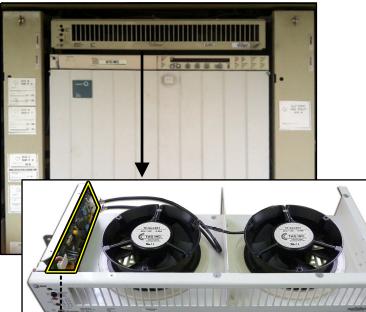

## PN # TF-SLC201

48 Volt Replacement Fan for SLC 2000 4A / 4B Fan Trays

w/ 5 Wire Plug

(Equiv. to KS23912L6)

(80 Type Cabinet, SLC 2000 Tray - Internal)

SLC 2000 EQUIPMENT - 4B FAN UNIT w/ (2) FANS

(fan tray is not included)

## **Ordering Information:**

TF-SLC201

48V Fan w/ 5 Wire Plug for SLC 2000 4A / 4B Fan Trays

1336047

**Lumen/CLK MAT #** 

(Equiv. to KS23912L6) (80 Type Cabinet, SLC 2000 Tray - Internal)

TFC-LU4-01 Alarm Control Board Replacement for 4A/4B,