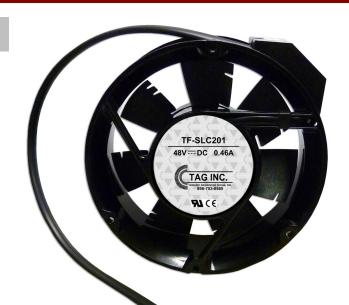

## PN # TF-SLC201

48 Volt Replacement Fan for SLC 2000 4A / 4B Fan Trays

w/ 5 Wire Plug

(Equiv. to KS23912L6)

(80 Type Cabinet, SLC 2000 Tray - Internal)

SLC 2000 EQUIPMENT - 4B FAN UNIT w/ (2) FANS

(fan tray is not included)

## **Ordering Information:**

TF-SLC201

48V Fan w/ 5 Wire Plug for SLC 2000 4A / 4B Fan Trays

1336047

**Lumen/CLK MAT #** 

(Equiv. to KS23912L6) (80 Type Cabinet, SLC 2000 Tray - Internal)

TFC-LU4-01 Alarm Control Board Replacement for 4A/4B,