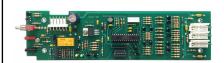

NEW Alarm Control Boards are also available, order #TFC-LU4-01, Lumen/CLK MAT # 1355244

## **Ordering Information:**

TF-SLC201

48V Fan w/ 5 Wire Plug for SLC 2000 4A / 4B Fan Trays

1336047

**Lumen/CLK MAT #** 

(Equiv. to KS23912L6) (80 Type Cabinet, SLC 2000 Tray - Internal)

TFC-LU4-01 Alarm Control Board Replacement for 4A/4B,

1355244

4G/SLC 2000 Trays & 114A Control Units

10002-

(control board only - customer supplied fan trays / 114A housing)

150 Cooper Rd. (F-15) W. Berlin, NJ 08091

www.tagcords.com

Telephone: (856) 753-8585

Fax: (856) 768-7645