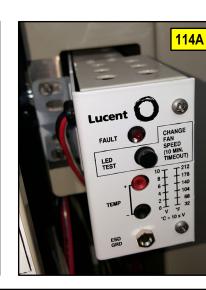

## <u>NEW Alarm Control Boards for Lucent 4A/4B, 4G/SLC2000</u> Fan Trays & <u>114A</u> Control Units

- Plug in Existing Power Cable
- Plug in up to (3) Fans

SLC 2000 CABINET
(114A CONTROL UNIT &
4B FAN TRAYS
ARE INSIDE OF THIS CABINET)

**USE IN FAN TRAY OR 114A HOUSING (CUSTOMER SUPPLIED)** 