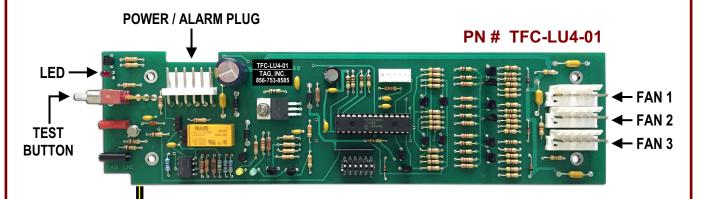

## **TAG Alarm Control Board Replacement**

## <u>NEW Alarm Control Boards for Lucent 4A/4B, 4G/SLC2000</u> Fan Trays & <u>114A</u> Control Units

- Plug in Existing Power Cable
- Plug in up to (3) Fans

SLC 2000 CABINET
(114A CONTROL UNIT &
4B FAN TRAYS
ARE INSIDE OF THIS CABINET)

## **Ordering Information:**

**Lumen/CLK MAT #** 

TFC-LU4-01

4B

**TRAY** 

Alarm Control Board Replacement for Lucent 4A/4B, 4G/SLC2000 Fan Trays & 114A Control Units

1355244

(customer supplied fan trays / 114A housing)