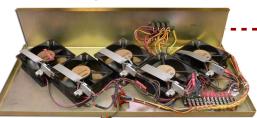

- Connectorized Universal metal tray with Fan Alarm Board (no sensor paddles)-
- Pre-assembled & works with NT3X90AA, NT3X90AB, NT3X90AC & NT3X90AF Cooling Units
- Adapter cables\* are supplied for NT3X90AA/AB & NT3X90AF Cooling Units \*(adapter cables are not used with NT3X90AC)

### **Ordering Information:**

TAG Universal DMS-100 3X9013 Fan Tray

Lumen/CLK MAT #

1492217

- Includes: (1) Brand New Fan Tray w/ Universal Mounting Holes, (5) TF-DMS03, 48VDC Fans w/ TTL Tach & 3 Wire Plug,
  - (1) Fan Control Board w/ Built in Sensors (no paddles needed), Wiring Labels, Mounting Hardware,
  - (1) Wiring Harness w/ Connector, NT3X90AA/AB & NT3X90AF Adapter Cables & Installation Guide