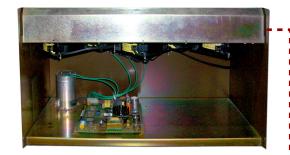

# TAG's Universal Fan Tray Replaces 3 Generations of DMS-100 NT3X90 Cooling Units

1. NT3X90AA/AB

"AA/AB" FAN TRAY

2. NT3X90AC

"AC" FAN TRAY

TAG UNIVERSAL FAN TRAY

- No 24VAC Inverters
- No Paddle Sensors

TFT-3X9013T

3. NT3X90AF

"AF" FAN TRAY

**TAG's Universal Tray Replaces:** 

- NT3X90AA/AB
  - NT3X90AC
  - NT3X90AF

<u>Lumen/CLK MAT #</u> 1492217

150 Cooper Rd. (F-15) W. Berlin, NJ 08091 www.tagcords.com

Telecom Assistance Group