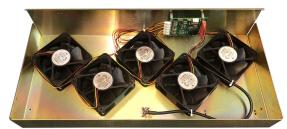

## TAG DMS-100 3X9013 Universal Fan Tray

### TFT-3X9013T

Universal 48VDC Fan Tray

- No 24VAC Inverters

(24VAC inverters cause heat concerns & major equipment failures)

- No Mechanical Sensors

(sensor paddles are known to bend & break)

UNIVERSAL MOUNTING HOLES

- Connectorized Universal metal tray with Fan Alarm Board (no sensor paddles)-
- Pre-assembled & works with NT3X90AA, NT3X90AB, NT3X90AC & NT3X90AF Cooling Units
- Adapter cables\* are supplied for NT3X90AA/AB & NT3X90AF Cooling Units \*(adapter cables are not used with NT3X90AC)