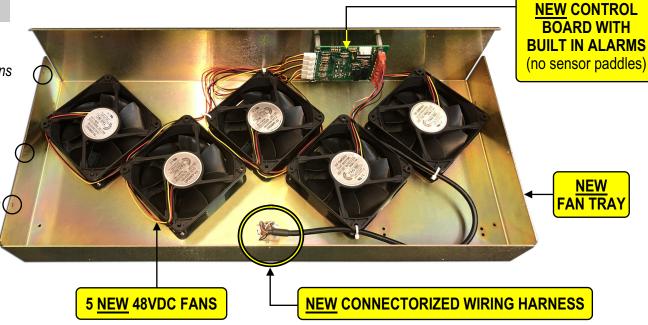

### TFT-3X9013T

Universal 48VDC Fan Tray

- No 24VAC Inverters

(24VAC inverters cause heat concerns & major equipment failures)

- No Mechanical Sensors

(sensor paddles are known to bend & break)

UNIVERSAL MOUNTING HOLES

- Connectorized Universal metal tray with Fan Alarm Board (no sensor paddles)-
- Pre-assembled & works with NT3X90AA, NT3X90AB, NT3X90AC & NT3X90AF Cooling Units
- Adapter cables\* are supplied for NT3X90AA/AB & NT3X90AF Cooling Units \*(adapter cables are not used with NT3X90AC)

### **Ordering Information:**

TAG Universal DMS-100 3X9013 Fan Tray

Lumen/CLK MAT #

1492217

- Includes: (1) Brand New Fan Tray w/ Universal Mounting Holes, (5) TF-DMS03, 48VDC Fans w/ TTL Tach & 3 Wire Plug,
  - (1) Fan Control Board w/ Built in Sensors (no paddles needed), Wiring Labels, Mounting Hardware,
  - (1) Wiring Harness w/ Connector, NT3X90AA/AB & NT3X90AF Adapter Cables & Installation Guide