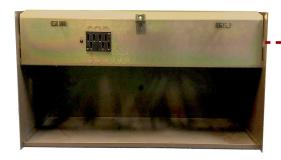

# TAG's Universal Fan Tray Replaces 3 Generations of DMS-100 NT3X90 Cooling Units

1. NT3X90AA/AB

"AA/AB" FAN TRAY

2. NT3X90AC

"AC" FAN TRAY

TAG UNIVERSAL FAN TRAY

- No 24VAC Inverters
- No Paddle Sensors

TFT-3X9013T

## TAG DMS-100 3X9013 Universal Fan Tray