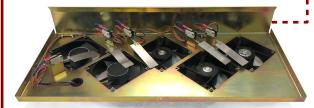

### TFT-3X9013T

Universal 48VDC Fan Tray

- No 24VAC Inverters

(24VAC inverters cause heat concerns & major equipment failures)

- No Mechanical Sensors

(sensor paddles are known to bend & break)

UNIVERSAL MOUNTING HOLES

- Connectorized Universal metal tray with Fan Alarm Board (no sensor paddles)-
- Pre-assembled & works with NT3X90AA, NT3X90AB, NT3X90AC & NT3X90AF Cooling Units
- Adapter cables\* are supplied for NT3X90AA/AB & NT3X90AF Cooling Units \*(adapter cables are not used with NT3X90AC)