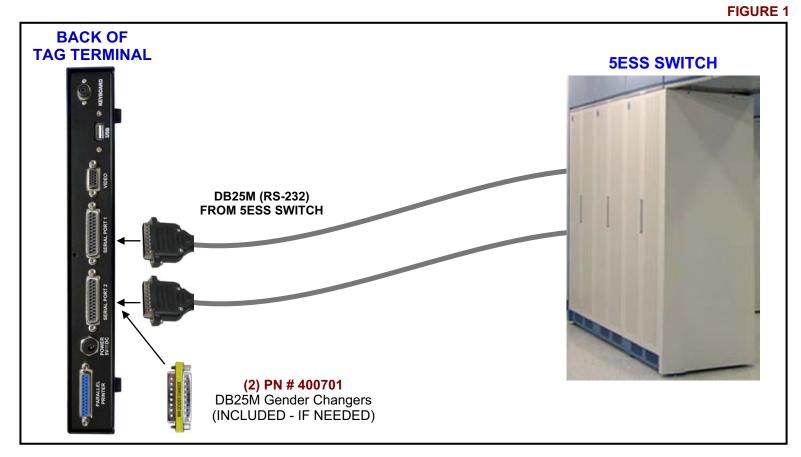

#### **IF YOU HAVE:**

- 25 PIN MALE (RS-232) CONNECTOR FROM THE SWITCH, PLUG IT TO THE TERMINAL AS SHOWN (SEE FIGURE 1)
- 25 PIN FEMALE (RS-232) CONNECTOR FROM THE SWITCH, USE THE INCLUDED GENDER CHANGERS & PLUG IT TO THE TERMINAL